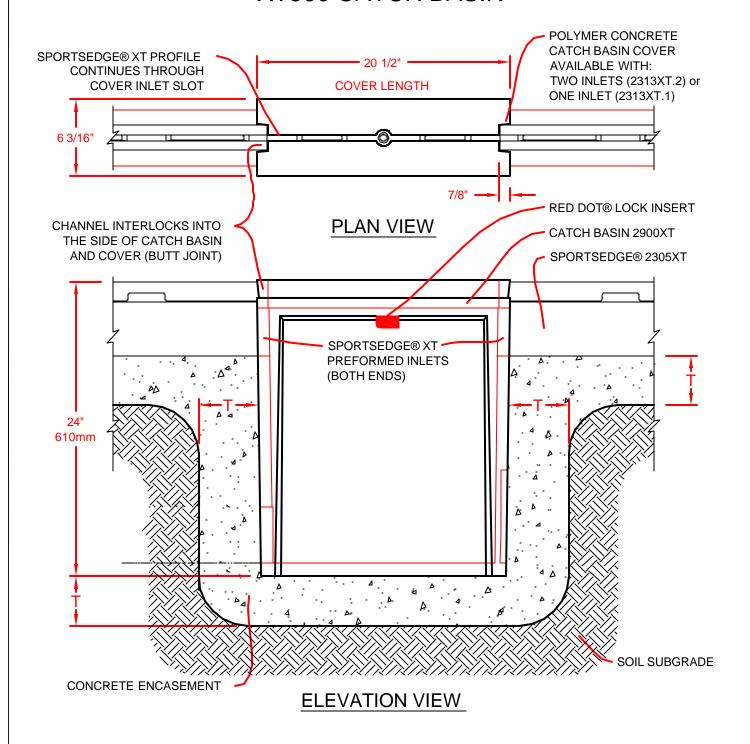

## XT900 CATCH BASIN

Proprietary rights of ABT, Inc. are included in the information disclosed herein. The recipient, by accepting this document, agrees that neither this document nor the information disclosed herein nor any part thereof shall be copied, reproduced or transferred to others for manufacturing or for any other purpose except as specifically authorized in writing by ABT, Inc..

A Division of ABT, Inc.
P.O. Box 837 \* 259 Murdock Road
Troutman, NC 28166
800-334-6057

TITLE: XT900 CATCH BASIN

BT, Inc.
urdock Road
28166
SCALE: NONE DATE: 3/16/04

DRAWING
NUMBER:
AT900

DISCLAIMER: The customer and the customer's architects, engineers, consultants and other professionals are completely responsible for the selection, installation, and maintenance of any product purchased from ABT, and EXCEPT AS EXPRESSLY PROVIDED IN ABT'S STANDARD WARRANTIES, ABT MAKES NO WARRANTY, EXPRESS OR IMPLIED, AS TO THE SUITABILITY, DESIGN, MERCHANTABILITY, OR FITNESS OF THE PRODUCT FOR CUSTOMER'S APPLICATION. Copies of ABT's standard warranties are avaliable upon request.