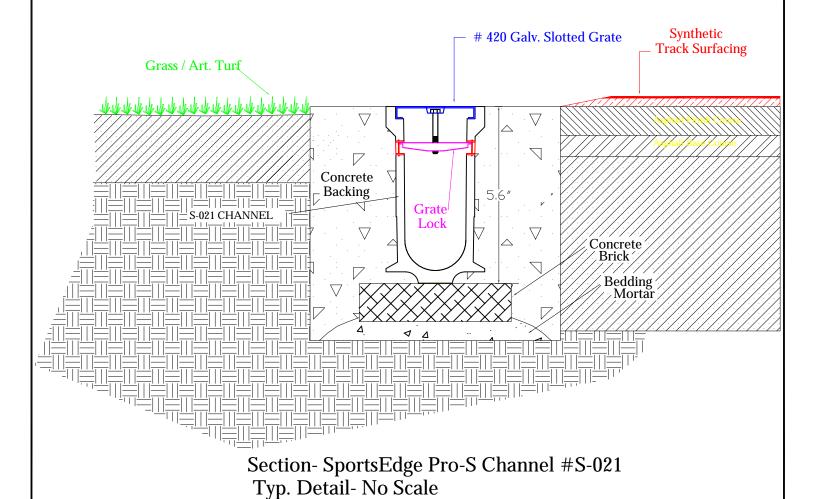

| <b>SportsEdge</b>                                          | ABT / SPORTSEDGE Channel Drain |        |                |        |                    |         |
|------------------------------------------------------------|--------------------------------|--------|----------------|--------|--------------------|---------|
| A Division of ABT, Inc.<br>P.O. Box 837 * 259 Murdock Road | DRAWN<br>BY:                   | ccc    | CHECKED<br>BY: |        | DRAWING<br>NUMBER: | 0004 04 |
| Troutman, NC 28166<br>800-334-6057                         | SCALE:                         | N.T.S. | DATE: 09/      | ′05/06 | <b>A-</b> S021-01  | 5021-01 |