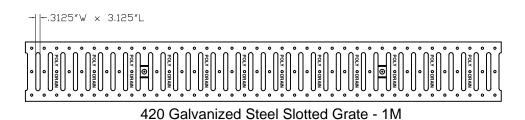

| <b>SportsEdge</b>                                          | ABT / SPORTSEDGE Channel Drain |        |                |        |                    |         |
|------------------------------------------------------------|--------------------------------|--------|----------------|--------|--------------------|---------|
| A Division of ABT, Inc.<br>P.O. Box 837 * 259 Murdock Road | DRAWN<br>BY:                   | ccc    | CHECKED<br>BY: |        | DRAWING<br>NUMBER: | 0004 04 |
| Troutman, NC 28166<br>800-334-6057                         | SCALE:                         | N.T.S. | DATE: 09/      | ′05/06 | <b>A-</b> S021-01  | 5021-01 |