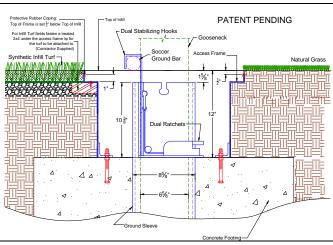

## SEF390 SportsEdge® SOCCER GOAL ANCHOR System

- > Easy to Use; No Tools Required!
- > Secure Anchor for Soccer Goals
- > Stores Inside the Frame
- > Universal; Works with MOST Soccer Ground Bars!

**SportsEdge**® A Division of ABT, Inc.