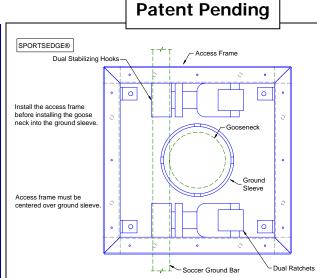

## SEF390 SportsEdge® SOCCER GOAL ANCHOR System

- > Easy to Use; No Tools Required!
- > Secure Anchor for Soccer Goals
- > Stores Inside the Frame
- > Universal; Works with MOST Soccer Ground Bars!

**SportsEdge**® A Division of ABT, Inc.