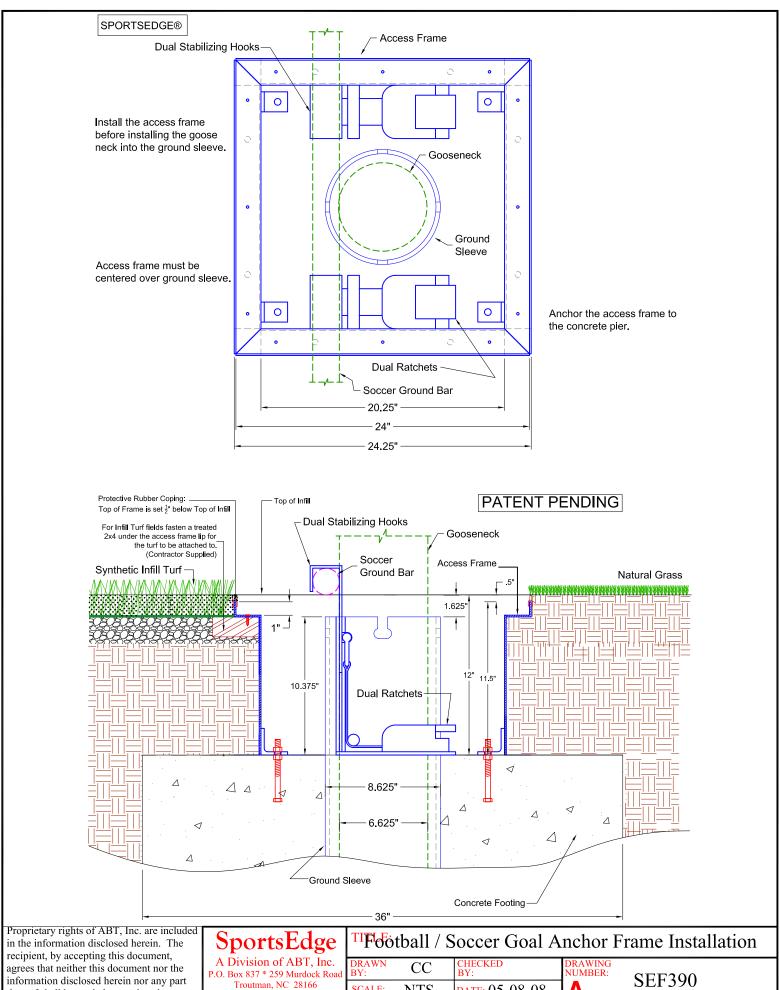

## SEF390 SportsEdge® SOCCER GOAL ANCHOR System

- > Easy to Use; No Tools Required!
- > Secure Anchor for Soccer Goals
- > Stores Inside the Frame
- > Universal; Works with MOST Soccer Ground Bars!

**SportsEdge**® A Division of ABT, Inc.