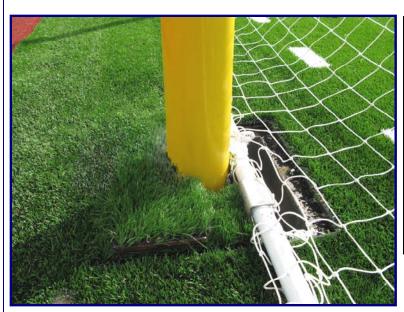

## SEF390 SportsEdge® SOCCER GOAL ANCHOR System

- > Easy to Use; No Tools Required!
- > Secure Anchor for Soccer Goals
- > Stores Inside the Frame
- > Universal; Works with MOST Soccer Ground Bars!

**SportsEdge**® A Division of ABT, Inc.