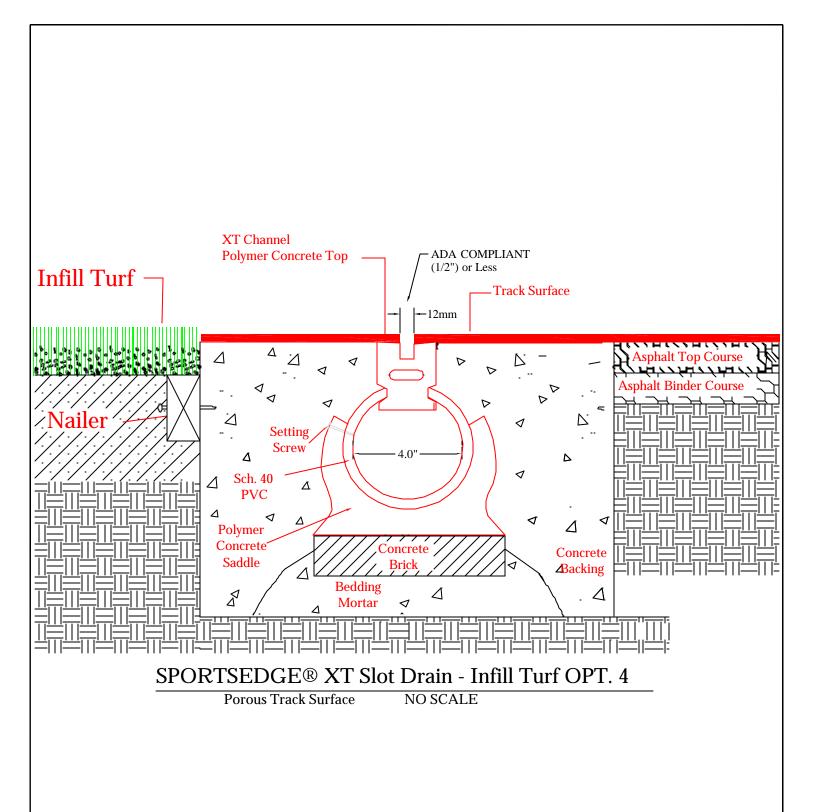

**SportsEdge** 

A Division of ABT, Inc.
P.O. Box 837 \* 259 Murdock Road
Troutman, NC 28166
800-334-6057

TILE:SPORTSEDGE XT Slot Drain—Infill Turf

DISCLAIMER: The customer and the customer's architects, engineers, consultants and other professionals are completely responsible for the selection, installation, and maintenance of any product purchased from ABT, and EXCEPT AS EXPRESSLY PROVIDED IN ABT'S STANDARD WARRANTIES, ABT NAKES NO WARRANTY, EXPRESS OR IMPLIED, AS TO THE SUITABILITY, DESIGN, MERCHANTABILITY, OR FITNESS OF THE PRODUCT FOR CUSTOMER'S APPLICATION. Copies of ABT'S standard warranties are available upon request.