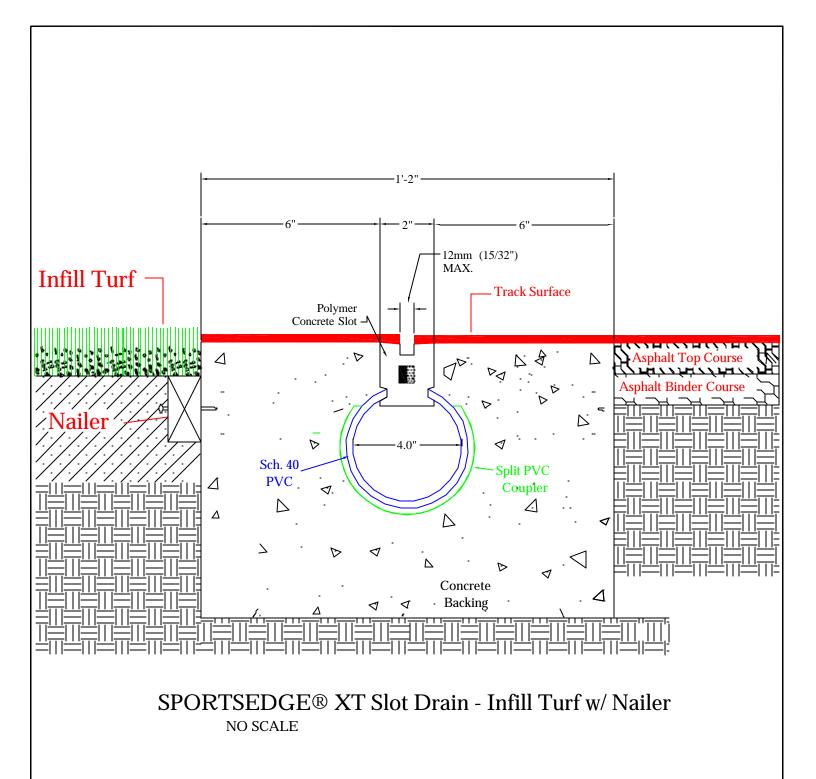

## **SportsEdge**

TITLE:SPORTSEDGE XT Slot Drain—Infill Turf

A Division of ABT, Inc.
P.O. Box 837 \* 259 Murdock Road
Troutman, NC 28166
800-334-6057

|   | DRAWN<br>By: | M.D.H. | CHECKED<br>BY: |        | CRAWING<br>  NUMBER: |           |
|---|--------------|--------|----------------|--------|----------------------|-----------|
| I | SCALE:       | N.T.S. | DATE: 5/       | ′1B/04 | A - X =              | X1 - 07.4 |