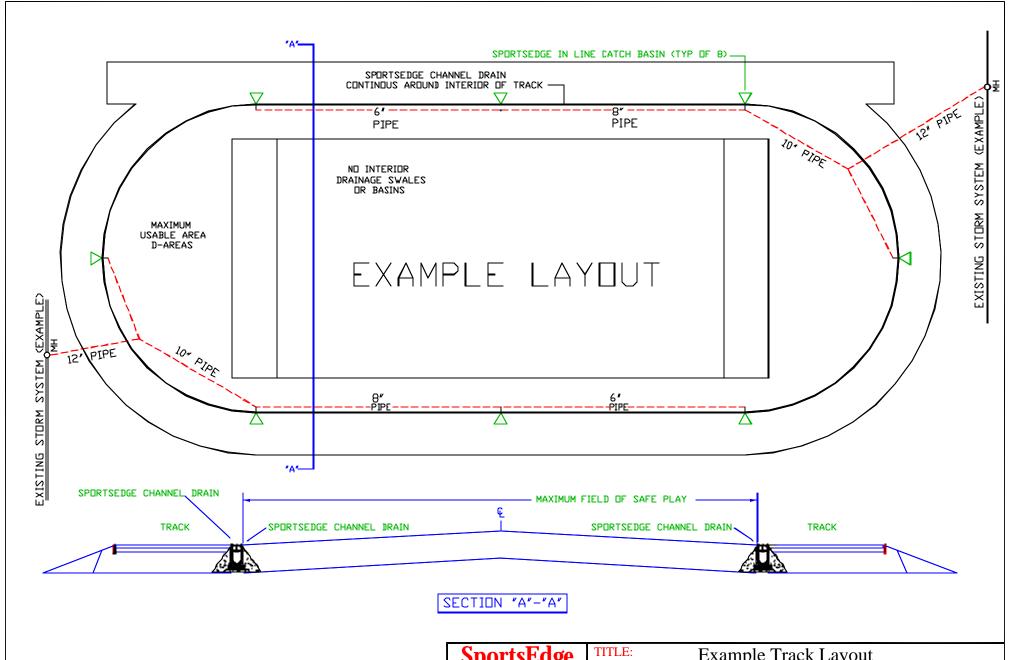

SportsEdge
A Division of ABT, Inc.
P.O. Box 837 \* 259 Murdock Road
Troutman, NC 28166
800-334-6057

SCALE: NONE DATE: 9-3-04

TITLE: Example Track Layout

DRAWING
NUMBER: NUMBER: Example.01

DISCLAIMER: The customer and the customer's architects, engineers, consultants and other professionals are completely responsible for the selection, installation, and maintenance of any product purchased from ABT, and EXCEPT AS EXPRESSLY PROVIDED IN ABT'S STANDARD WARRANTIES, ABT MAKES NO WARRANTY, EXPRESS OR IMPLIED, AS TO THE SUITABILITY, DESIGN, MERCHANTABILITY, OR FITNESS OF THE PRODUCT FOR CUSTOMER'S APPLICATION. Copies of ABT's standard warranties are available upon request.