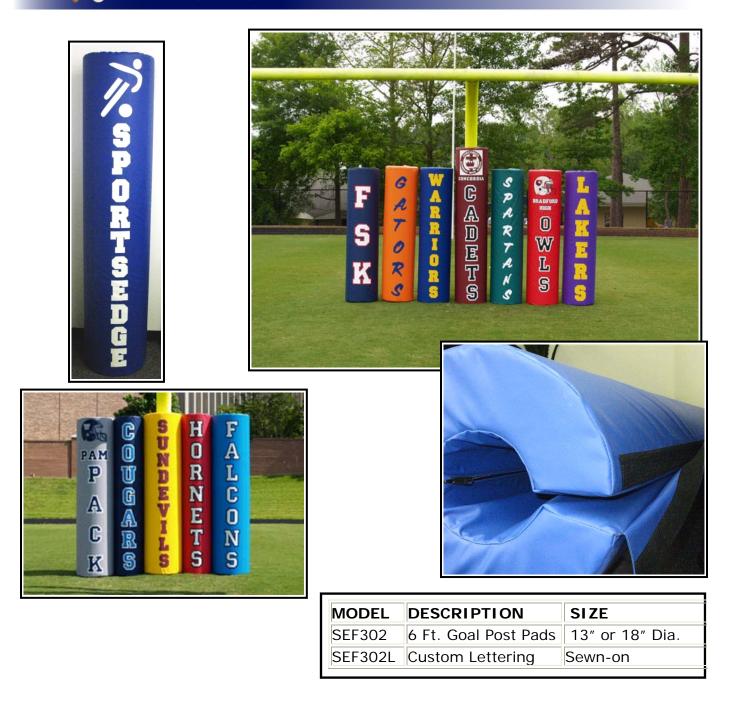

## **GOAL POST PADS**

*SportsEdge*® Goal Post Pads are made with high density urethane foam and are available with a 13" or 18" thickness; the center foam cutout is cut to match your post diameter. Standard pads are <sup>3</sup>/<sub>4</sub> wrapped (top, bottom, sides) with 18 oz. vinyl nylon covers. (Fully encased pads are available)

Each Pad has a Velcro closure for easy installation. Standard pads are 6' high and can be customized with high quality vinyl sewn-on lettering with your school name or initials. Lettering is optional.

**Standard Pad Colors:** Gold, Black, Red, Forest Green, Kelly Green, Brown, Maroon, Orange, Gray, Royal, Navy, Purple, Tan, White, Sky Blue, Teal.

**OPTIONAL Lettering Colors:** Same as pad colors.

SportsEdge® a Division of ABT, Inc. P.O. Box 837 Troutman, NC 28166 PH: 800-334-6057 F: 704-528-0179 info@sportsedge.com