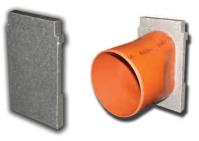

# Channel Drain End Plates, Outlets & Accessories

The closed end plate terminates open channel runs. Four inch (4") or six inch (6") outlet end plates are used for direct channel discharge when required. The XTPC is used to transition from PRO Channel Drain to XT Slot Drain in the radius or high jump area. (see below)