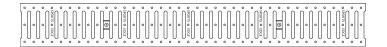

### **Channel Drain Grates**

Galvanized steel slotted drainage grates are available in one meter and half meter lengths. The Thermoplastic grates are a herringbone pattern, black in color, have UV stabilizers, and are available in half meter lengths. The #337 grate meets heel proof and ADA requirements. All grates lock securely to the channel with a hands-free locking device consisting of a bolt and toggle bar.

#### **Grate Specifications**

| Part # | Material         | Length mm (in.) | Weight kg (lbs.) | <b>Locking Device</b> | Edge |
|--------|------------------|-----------------|------------------|-----------------------|------|
| 2424   | Galvanized Steel | 1000 (39.19)    | 3.6 (8.0)        | 811                   | None |
| 2425   | Galvanized Steel | 500 (19.60)     | 1.8 (4.0)        | 811                   | None |
| 2426   | Galvanized Steel | 1000 (39.19)    | 2.7 (6.0)        | 811                   | L    |
| 2427   | Galvanized Steel | 500 (19.60)     | 1.4 (3.0)        | 811                   | L    |
| 2410SE | Galvanized Steel | 1000 (39.19)    | 2.2 (4.65)       | 2810A                 | L    |
| 2411SE | Galvanized Steel | 500 (19.60)     | 1.1 (2.32)       | 2810A                 | L    |