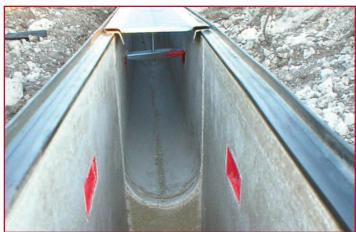

#### **PRO L Channel Drain System**

The SportsEdge PRO L Channel Drain System is superior to other channel drain systems for several reasons:

- Finish Trim Edging: The L Edge leaves a continuous, neat and unbroken finished appearance, as well as an optional screed edge for 13mm track surfaces.
- Drainage Capacity: Nine inch deep drain channels will meet the design demands of any track drain application.
- Flexibility: Pro L components interface with the latest surfacing materials and synthetic turf systems.

#### Safety:

Safety of the athletes is a major concern for owners and it is the number one benefit of SportsEdge® PRO L drainage system. Interchangeable grating and protective L edging is designed to help accommodate various combinations of adjacent surfaces with minimal elevation change at the transition. This elimination of visual distractions and tripping hazards makes SportsEdge the safest channel drain system available.

#### **Aesthetics:**

The PRO L system offers the cleanest finished appearance of any channel system in the industry. The three meter length "L" trim edging is staggered during installation on the one meter long drain channels, so no channel joints or edges are visible in the finished installation.

#### Performance:

The PRO L channel drain system will drain the track immediately and protect the owner's investment in a costly track surface, eliminate dangerous catch basins and swales and make the facility playable as soon as possible after a rain event.