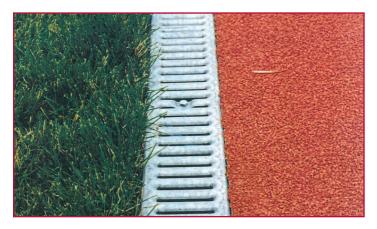

#### Safety:

Safety of the athletes is a major concern for owners and it is the number one benefit of SportsEdge® PRO L drainage system. Interchangeable grating and protective L edging is designed to help accommodate various combinations of adjacent surfaces with minimal elevation change at the transition. This elimination of visual distractions and tripping hazards makes SportsEdge the safest channel drain system available.

#### **Aesthetics:**

The PRO L system offers the cleanest finished appearance of any channel system in the industry. The three meter length "L" trim edging is staggered during installation on the one meter long drain channels, so no channel joints or edges are visible in the finished installation.

### **Channel Drain Grates**

Galvanized steel slotted drainage grates are available in one meter and half meter lengths. The Thermoplastic grates are a herringbone pattern, black in color, have UV stabilizers, and are available in half meter lengths. The #337 grate meets heel proof and ADA requirements. All grates lock securely to the channel with a hands-free locking device consisting of a bolt and toggle bar.