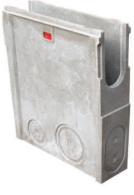

### **Channel Drain Catch Basin**

Half meter long 2900SE catch basins can be located anywhere to facilitate storm drain connections. A typical 400 meter track will include a minimum of 8 catch basins. The in-line basins are the same width as the channels so they blend seamlessly into the layout. Catch basins can accommodate up to a 12" CMP, HDPE or PVC pipe.

2900SE Catch Basin