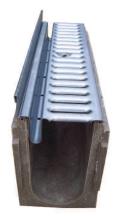

#### **PRO L Channel Drain System**

The SportsEdge PRO L Channel Drain System is superior to other channel drain systems for several reasons:

- Finish Trim Edging: The L Edge leaves a continuous, neat and unbroken finished appearance, as well as an optional screed edge for 13mm track surfaces.
- Drainage Capacity: Nine inch deep drain channels will meet the design demands of any track drain application.
- Flexibility: Pro L components interface with the latest surfacing materials and synthetic turf systems.

#### Safety:

Safety of the athletes is a major concern for owners and it is the number one benefit of SportsEdge® PRO L drainage system. Interchangeable grating and protective L edging is designed to help accommodate various combinations of adjacent surfaces with minimal elevation change at the transition. This elimination of visual distractions and tripping hazards makes SportsEdge the safest channel drain system available.

#### **Aesthetics:**

The PRO L system offers the cleanest finished appearance of any channel system in the industry. The three meter length "L" trim edging is staggered during installation on the one meter long drain channels, so no channel joints or edges are visible in the finished installation.

### **Channel Drain Grates**

Galvanized steel slotted drainage grates are available in one meter and half meter lengths. The Thermoplastic grates are a herringbone pattern, black in color, have UV stabilizers, and are available in half meter lengths. The #337 grate meets heel proof and ADA requirements. All grates lock securely to the channel with a hands-free locking device consisting of a bolt and toggle bar.