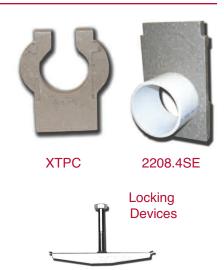

# Channel Drain End Plates, Outlets & Accessories

The closed end plate terminates open channel runs. Four inch (4") or six inch (6") outlet end plates are used for direct channel discharge when required. The XTPC is used to transition from PRO Channel Drain to XT Slot Drain in the radius or high jump area. (see below)