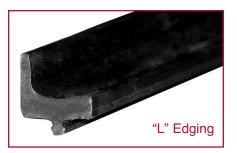

## **Channel Edge**

Edges are manufactured from a flexible polyvinyl chloride (FPVC) compound enhanced with UV stabilizers. "L" edges are 13mm (0.5") tall to provide a guide edge for a non-porous track surface. Three meter edging lengths give the drain system a clean, continuous appearance in the finished installation.