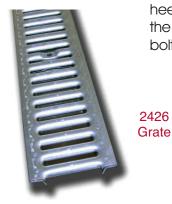

### **Channel Drain Grates**

Galvanized steel slotted drainage grates are available in one meter and half meter lengths. The Thermoplastic grates are a herringbone pattern, black in color, have UV stabilizers, and are available in half meter lengths. The #337 grate meets heel proof and ADA requirements. All grates lock securely to the channel with a hands-free locking device consisting of a bolt and toggle bar.

#### **Grate Specifications**

| Part # | Material         | Length mm (in.) | Weight kg (lbs.) | <b>Locking Device</b> | Edge |
|--------|------------------|-----------------|------------------|-----------------------|------|
| 2424   | Galvanized Steel | 1000 (39.19)    | 3.6 (8.0)        | 811                   | None |
| 2425   | Galvanized Steel | 500 (19.60)     | 1.8 (4.0)        | 811                   | None |
| 2426   | Galvanized Steel | 1000 (39.19)    | 2.7 (6.0)        | 811                   | L    |
| 2427   | Galvanized Steel | 500 (19.60)     | 1.4 (3.0)        | 811                   | L    |
| 2410SE | Galvanized Steel | 1000 (39.19)    | 2.2 (4.65)       | 2810A                 | L    |
| 2411SE | Galvanized Steel | 500 (19.60)     | 1.1 (2.32)       | 2810A                 | L    |