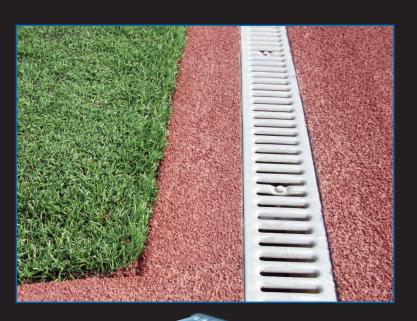

#### Safety:

Safety of the athletes is a major concern for owners and it is the number one benefit of SportsEdge® PRO L drainage system. Interchangeable grating and protective L edging is designed to help accommodate various combinations of adjacent surfaces with minimal elevation change at the transition. This elimination of visual distractions and tripping hazards makes SportsEdge the safest channel drain system available.

#### **Aesthetics:**

The PRO L system offers the cleanest finished appearance of any channel system in the industry. The three meter length "L" trim edging is staggered during installation on the one meter long drain channels, so no channel joints or edges are visible in the finished installation.

### **Channel Drain Grates**

Galvanized steel slotted drainage grates are available in one meter and half meter lengths. The Thermoplastic grates are a herringbone pattern, black in color, have UV stabilizers, and are available in half meter lengths. The #337 grate meets heel proof and ADA requirements. All grates lock securely to the channel with a hands-free locking device consisting of a bolt and toggle bar.