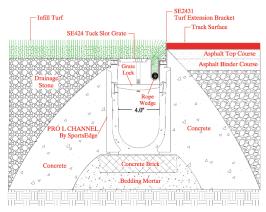

SE424 SPORTSEDGE® PRO Channel Drain - Infill Turf Application

SE2431 Extension Bracket