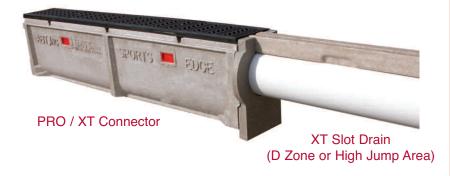

# Channel Drain End Plates, Outlets & Accessories

The closed end plate terminates open channel runs. Four inch (4") or six inch (6") outlet end plates are used for direct channel discharge when required. The XTPC is used to transition from PRO Channel Drain to XT Slot Drain in the radius or high jump area. (see below)

# Pro-L Channel Drain & XT Slot Drain

PRO Channel Drain w/337 Grate