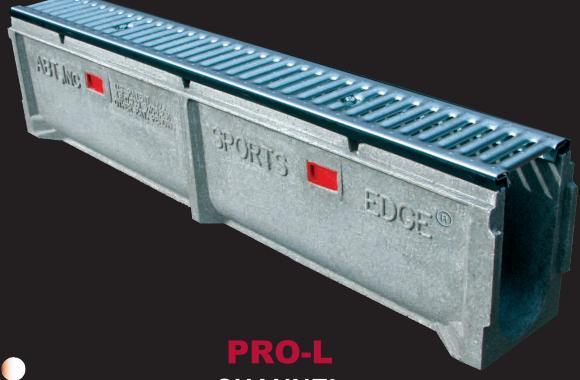

#### **PRO L Channel Drain System**

The SportsEdge PRO L Channel Drain System is superior to other channel drain systems for several reasons:

- Finish Trim Edging: The L Edge leaves a continuous, neat and unbroken finished appearance, as well as an optional screed edge for 13mm track surfaces.
- Drainage Capacity: Nine inch deep drain channels will meet the design demands of any track drain application.
- Flexibility: Pro L components interface with the latest surfacing materials and synthetic turf systems.

#### **Quality:**

SportsEdge® PRO drainage channels and catch basins are made from a durable polymer concrete; a blend of high-grade polyester resin and quartz aggregate. Polymer concrete is resistant to ultra violet degradation and chemical attack and is impervious to freeze-thaw cycles. These polymer concrete channels have a compressive strength exceeding 17,000 PSI.

Toll Free: 800-334-6057 SportsEdge PRO-L