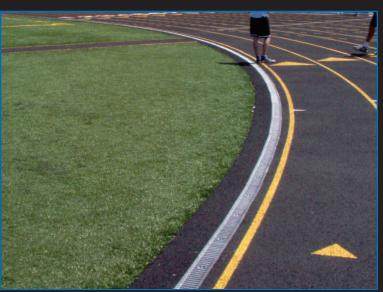

#### Safety:

Safety of the athletes is a major concern for owners and it is the number one benefit of SportsEdge® PRO L drainage system. Interchangeable grating and protective L edging is designed to help accommodate various combinations of adjacent surfaces with minimal elevation change at the transition. This elimination of visual distractions and tripping hazards makes SportsEdge the safest channel drain system available.

#### **Aesthetics:**

The PRO L system offers the cleanest finished appearance of any channel system in the industry. The three meter length "L" trim edging is staggered during installation on the one meter long drain channels, so no channel joints or edges are visible in the finished installation.

# Track / Synthetic Turf Applications

SportsEdge offers many options and details for the interface between the drain system, track surface, and the various synthetic turf systems. In these applications the SportsEdge channels serve both as the drain system, edge detail, and the turf anchor. Additional CAD details and specifications are available. Please call or contact us for more information or technical assistance. 800-334-6057 or info@sportsedge.com