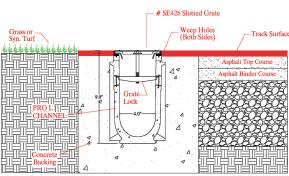

#### **PRO L Channel Drain System**

The SportsEdge PRO L Channel Drain System is superior to other channel drain systems for several reasons:

- Finish Trim Edging: The L Edge leaves a continuous, neat and unbroken finished appearance, as well as an optional screed edge for 13mm track surfaces.
- Drainage Capacity: Nine inch deep drain channels will meet the design demands of any track drain application.
- Flexibility: Pro L components interface with the latest surfacing materials and synthetic turf systems.

#### Safety:

Safety of the athletes is a major concern for owners and it is the number one benefit of SportsEdge® PRO L drainage system. Interchangeable grating and protective L edging is designed to help accommodate various combinations of adjacent surfaces with minimal elevation change at the transition. This elimination of visual distractions and tripping hazards makes SportsEdge the safest channel drain system available.

## **Channel Edge**

Edges are manufactured from a flexible polyvinyl chloride (FPVC) compound enhanced with UV stabilizers. "L" edges are 13mm (0.5") tall to provide a guide edge for a non-porous track surface. Three meter edging lengths give the drain system a clean, continuous appearance in the finished installation.