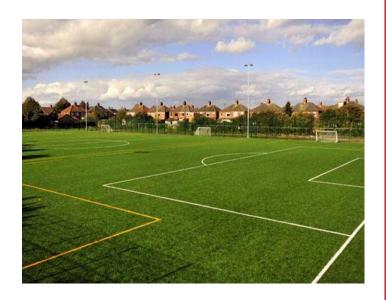

## PERMAVOID ATHLETIC FIELDS

Provides the ideal base for precision graded athletic fields for all levels of play.

Protects expensive synthetic infill turf fields by maximizing permeability and water storage thus preventing flotation forces.