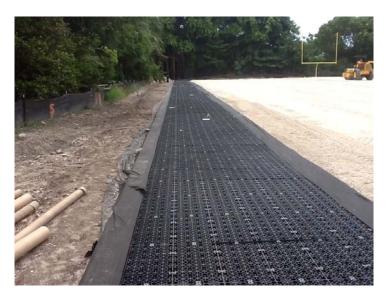

Eliminate collector trenches and large diameter pipe, thus eliminating the issue of settlement that can create swales over time, a previously common problem in synthetic turf fields.

Eliminates consolidation and settlement concerns through high strength interconnected units and load distribution.

Full utilization of drainage stone using all the void space across the entire field.

Maximizes field and overall site LID & BMP performance through storage and infiltration.

Preliminary Water Control, allows for control of outflow at the beginning.