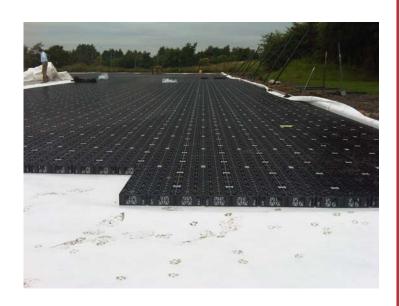

Eliminate collector trenches and large diameter pipe, thus eliminating the issue of settlement that can create swales over time, a previously common problem in synthetic turf fields.

Eliminates consolidation and settlement concerns through high strength interconnected units and load distribution.

Full utilization of drainage stone using all the void space across the entire field.

Maximizes field and overall site LID & BMP performance through storage and infiltration.

Preliminary Water Control, allows for control of outflow at the beginning.