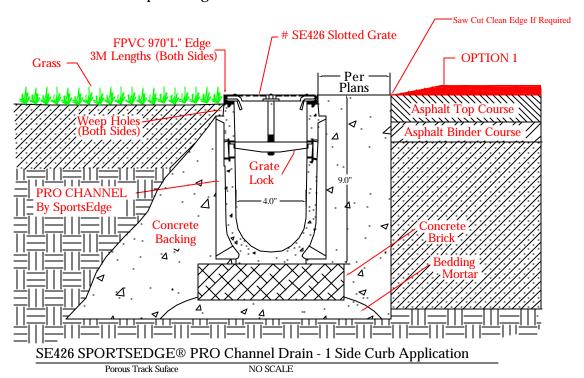

## **SportsEdge**

<sup>LE:</sup> SPORTSEDGE PRO- Retrofit App.

A Division of ABT, Inc.
P.O. Box 837 \* 259 Murdock Road
Troutman, NC 28166
800-334-6057

| ı | DRAWN<br>By: | M.D.H. | CHECKED<br>BY: |          |
|---|--------------|--------|----------------|----------|
|   | SCALE:       | N.T.5. | DATE:          | 12/18/D3 |

SE426-RETRO

DISCLAIMER: The customer and the customer's architects, engineers, consultants and other professionals are completely responsible for the selection, installation, and maintenance of any product purchased from ABT, and EXCEPT AS EXPRESSLY PROVIDED IN ABT'S STANDARD WARRANTIES, ABT MAKES NO WARRANTY, EXPRESS OR INPLIED, AS TO THE SUITABILITY, DESIGN, MERCHANTABILITY, OR FITNESS OF THE PRODUCT FOR CUSTOMER'S APPLICATION. Copies of ABT's standard warranties are available upon request.