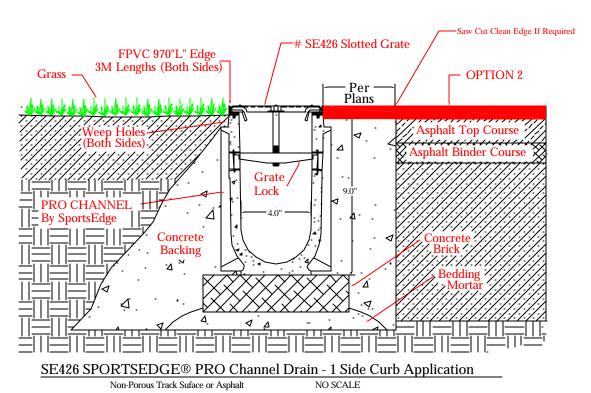

## **SportsEdge**

<sup>LE:</sup> SPORTSEDGE PRO- Retrofit App.

A Division of ABT, Inc.
P.O. Box 837 \* 259 Murdock Road
Troutman, NC 28166
800-334-6057

| ı | DRAWN<br>By: | M.D.H. | CHECKED<br>BY: |          |
|---|--------------|--------|----------------|----------|
|   | SCALE:       | N.T.5. | DATE:          | 12/18/D3 |

SE426-RETRO

DISCLAIMER: The customer and the customer's architects, engineers, consultants and other professionals are completely responsible for the selection, installation, and maintenance of any product purchased from ABT, and EXCEPT AS EXPRESSLY PROVIDED IN ABT'S STANDARD WARRANTIES, ABT MAKES NO WARRANTY, EXPRESS OR INPLIED, AS TO THE SUITABILITY, DESIGN, MERCHANTABILITY, OR FITNESS OF THE PRODUCT FOR CUSTOMER'S APPLICATION. Copies of ABT's standard warranties are available upon request.