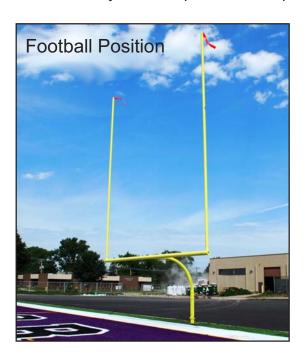

## Inventor of the World's First ROTATING FOOTBALL GOALS

SportsEdge®, the leading manufacturer of innovative sports construction products, is the first to introduce *ROTATING FOOTBALL GOALS* that help solve the problems associated with multi-use soccer and football fields.

This revolutionary Goal Post can easily be rotated 180 degrees facing away from the field of play during soccer games, and rotated back for football games. *Operation is extremely simple*; it takes less than a minute to rotate the goals completely, and can be done by any one person. Only 25 pounds of pressure rotates the goal with the use of the included four foot rotation handle. The goal post locks securely in place in either position. Two pad locks per goal provide tamper-proof security and saftey.

With creative minds, superior engineering and the highest quality manufacturing, SportsEdge® is proud to produce what is simply the best football goals ever made. Manufactured in our facility in North Carolina, the SportsEdge® ROTATING FOOTBALL GOALS are the perfect solution for multi-use fields.