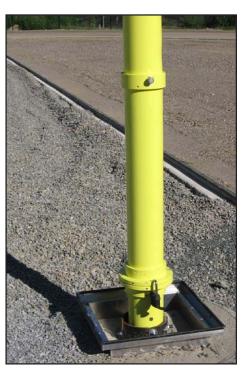

## Standard Rotating Goal Set Includes:

- 8' Offset Goosenecks
- Yellow Powder Coating
- Adjustable Ground Sleeves
- Padlocks (4) Keyed Alike
- Rotation Handle, 48" Length
- Hardware Kit
- Wind Directional Flags
- Touch-up Paint