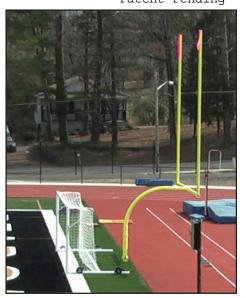

This revolutionary Goal Post can easily be rotated 180 degrees facing away from the field of play during soccer games, and rotated back for football games. *Operation is extremely simple*; it takes less than a minute to rotate the goals completely, and can be done by any one person. Only 25 pounds of pressure rotates the goal with the use of the included four foot rotation handle. The goal post locks securely in place in either position. Two pad locks per goal provide tamper-proof security and saftey.

## PROBLEM SOLVED!

When a soccer goal is put underneath a football goal gooseneck, the soccer goal crossbar is only 16 inches below the football goal crossbar. This causes a problem for officials during soccer play because the ball can rebound off either the soccer goal crossbar (in play) or off the football goal post (out of play), and the officials can not always distinguish between the two. The crossbars' being so close together has also been an issue with corner kicks because of the ball hitting either the football goal upright or the end of the football goal crossbar. The only remedy to date had been to pull the soccer goal forward two yards on each end of the field, however, this reduces the length of the soccer field by twelve feet and requires an additional game line in the middle of the football end zone. Installing SportsEdge Rotating Football Goals solves all the problems associated with these multi-use fields!

## **SPORTSEDGE® SOLUTIONS:**

- The SportsEdge® Rotating Football Goal Post can easily be rotated 180 degrees facing away from the field of play during soccer games.
- Operation is extremely simple; takes very little effort and less than 60 seconds!
- Securely locked in place in either position with two pad locks per goal.