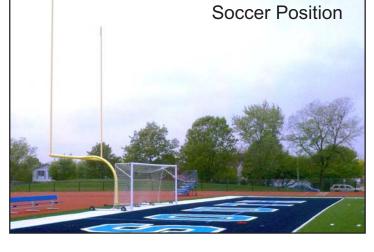

This revolutionary Goal Post can easily be rotated 180 degrees facing away from the field of play during soccer games, and rotated back for football games. *Operation is extremely simple*; it takes less than a minute to rotate the goals completely, and can be done by any one person. Only 25 pounds of pressure rotates the goal with the use of the included four foot rotation handle. The goal post locks securely in place in either position. Two pad locks per goal provide tamper-proof security and saftey.

## PROBLEM SOLVED!

When a soccer goal is put underneath a football goal gooseneck, the soccer goal crossbar is only 16 inches below the football goal crossbar. This causes a problem for officials during soccer play because the ball can rebound off either the soccer goal crossbar (in play) or off the football goal post (out of play), and the officials can not always distinguish between the two. The crossbars' being so close together has also been an issue with corner kicks because of the ball hitting either the football goal upright or the end of the football goal crossbar. The only remedy to date had been to pull the soccer goal forward two yards on each end of the field, however, this reduces the length of the soccer field by twelve feet and requires an additional game line in the middle of the football end zone. Installing SportsEdge Rotating Football Goals solves all the problems associated with these multi-use fields!