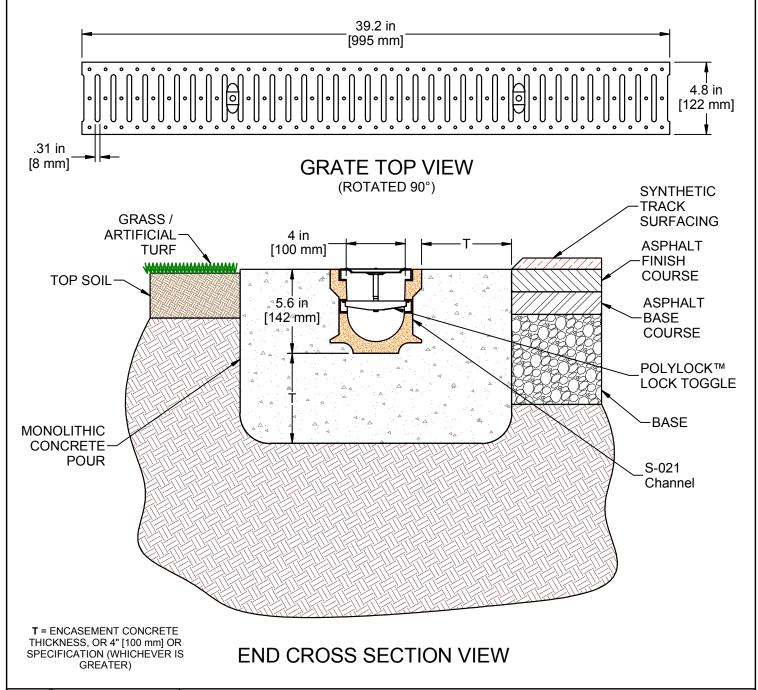

## Plan Notes

- 1. Series Number: S-0021-2420
- 2. Grate: # 2420
  - Material: Galv. Steel
  - Open Area: 0.085 SgFt/LFt, 0.026 SgM/LM
  - Load Rating:(150 psi) Residential
  - Made in U.S.A.
- 3. Concrete thickness and reinforcement per structural engineer's specification for the application.

**SportsEdge** A Division of ABT. Inc.

P.O. Box 837 / 259 Murdock Road

Troutman, NC 28166

PRODUCT DETAIL © 2019 ABT, Inc.

021 SportsEdge Pro-S Channel Drain Slotted Galv. Steel Grate

S-0021-2420

**REV: 00** 