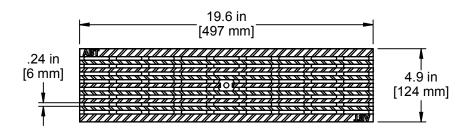

## **Plan Notes**

- 1. Series Number: S-0191-2338
- 2. Grate: # 2338
  - Material: Thermoplastic
  - Open Area: 0.118 SqFt/LFt, 0.036 SqM/LM
  - Load Rating: (75 psi) Pedestrian
  - Made in U.S.A.
- 3. Concrete thickness and reinforcement per structural engineer's specificaiton for the applicaiton.

## **GRATE TOP VIEW**

T = ENCASEMENT CONCRETE THICKNESS, OR 4" [100 mm] OR SPECIFICATION (WHICHEVER IS GREATER)