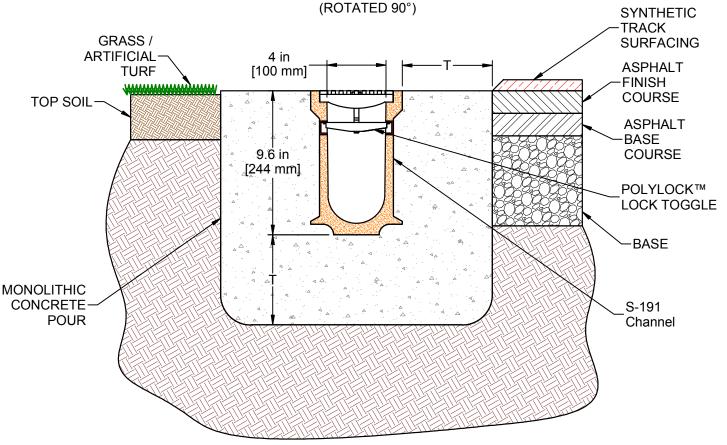

## **GRATE TOP VIEW**

T = ENCASEMENT CONCRETE THICKNESS, OR 4" [100 mm] OR SPECIFICATION (WHICHEVER IS GREATER)

## **END CROSS SECTION VIEW**

PRODUCT DETAIL © 2019 ABT, Inc.

191 SportsEdge Pro-S Channel Drain
Longitudinally Slotted/ADA Thermoplastic Grate

A Division of ABT, Inc. P.O. Box 837 / 259 Murdock Road Troutman, NC 28166 (800) 334-6057