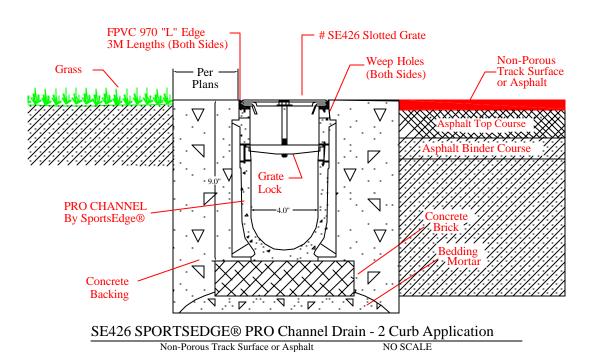

## SportsEdge A Division of ABT, Inc. P.O. Box 837 \* 259 Murdock Road Troutman, NC 28166 800-334-6057 TITLESPORTSEDGE PRO Channel— 2 Curb CHECKED BY: M.D.H. BY: M.D.H. BY: DRAWN BY: A SE426—01

DISCLAIMER: The customer and the customer's architects, engineers, consultants and other professionals are completely responsible for the selection, installation, and maintenance of any product purchased from ABT, and EXCEPT AS EXPRESSLY PROVIDED IN ABT'S STANDARD WARRANTIES, ABT MAKES NO WARRANTY, EXPRESS OR INPLIED, AS TO THE SUITABILITY, DESIGN, MERCHANTABILITY, OR FITNESS OF THE PRODUCT FOR CUSTOMER'S APPLICATION. Copies of ABT'S standard warranties are available upon request.