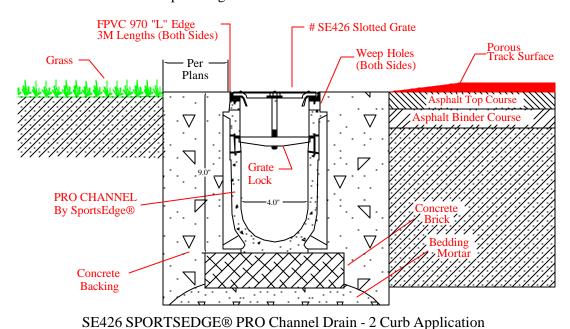

## SportsEdge A Division of ABT, Inc. P.O. Box 837 \* 259 Murdock Road Troutman, NC 28166 800-334-6057 TITLESPORTSEDGE PRO Channel— 2 Curb CHECKED BY: M.D.H. BY: M.D.H. BY: DRAWN BY: A SE426—01

DISCLAIMER: The customer and the customer's architects, engineers, consultants and other professionals are completely responsible for the selection, installation, and maintenance of any product purchased from ABT, and EXCEPT AS EXPRESSLY PROVIDED IN ABT'S STANDARD WARRANTIES, ABT MAKES NO WARRANTY, EXPRESS OR INPLIED, AS TO THE SUITABILITY, DESIGN, MERCHANTABILITY, OR FITNESS OF THE PRODUCT FOR CUSTOMER'S APPLICATION. Copies of ABT'S standard warranties are available upon request.