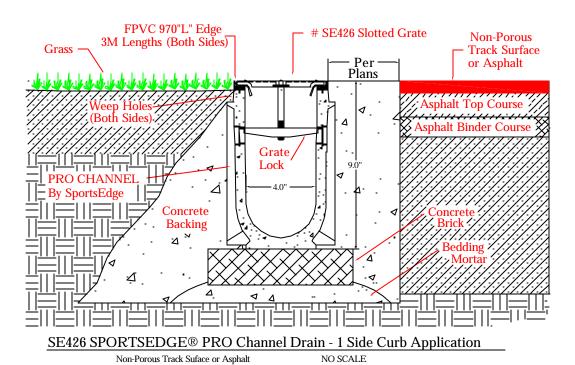

SE426 SportsEdge Galvanized Steel Slotted Grate - 1M





Proprietary right of ABT, Inc. are included in the information disclosed herein. The recipient, by accepting this document, agrees that neither this document nor the information disclosed herein nor any part thereof shall be copied, reproduced or transferred to others for manufacturing or for any other purpose except as specifically authorized in writing by ABT, Inc..

## 

DISCLAIMER: The customer and the customer's architects, engineers, consultants and other professionals are completely responsible for the selection, installation, and maintenance of any product purchased from ABT, and EXCEPT AS EXPRESSLY PROVIDED IN ABT'S STANDARD WARRANTIES, ABT MAKES NO WARRANTY, EXPRESS OR INPLIED, AS TO THE SUITABILITY, DESIGN, MERCHANTABILITY, OR FITNESS OF THE PRODUCT FOR CUSTOMER'S APPLICATION.