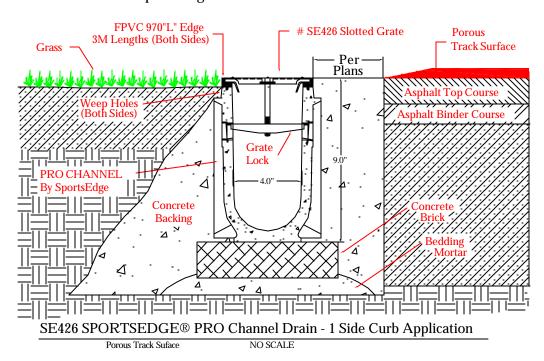

SE426 SportsEdge Galvanized Steel Slotted Grate - 1M





Proprietary right of ABT, Inc. are included in the information disclosed herein. The recipient, by accepting this document, agrees that neither this document nor the information disclosed herein nor any part thereof shall be copied, reproduced or transferred to others for manufacturing or for any other purpose except as specifically authorized in writing by ABT, Inc..

## 

DISCLAIMER: The customer and the customer's architects, engineers, consultants and other professionals are completely responsible for the selection, installation, and maintenance of any product purchased from ABT, and EXCEPT AS EXPRESSLY PROVIDED IN ABT'S STANDARD WARRANTIES, ABT MAKES NO WARRANTY, EXPRESS OR INPLIED, AS TO THE SUITABILITY, DESIGN, MERCHANTABILITY, OR FITNESS OF THE PRODUCT FOR CUSTOMER'S APPLICATIO