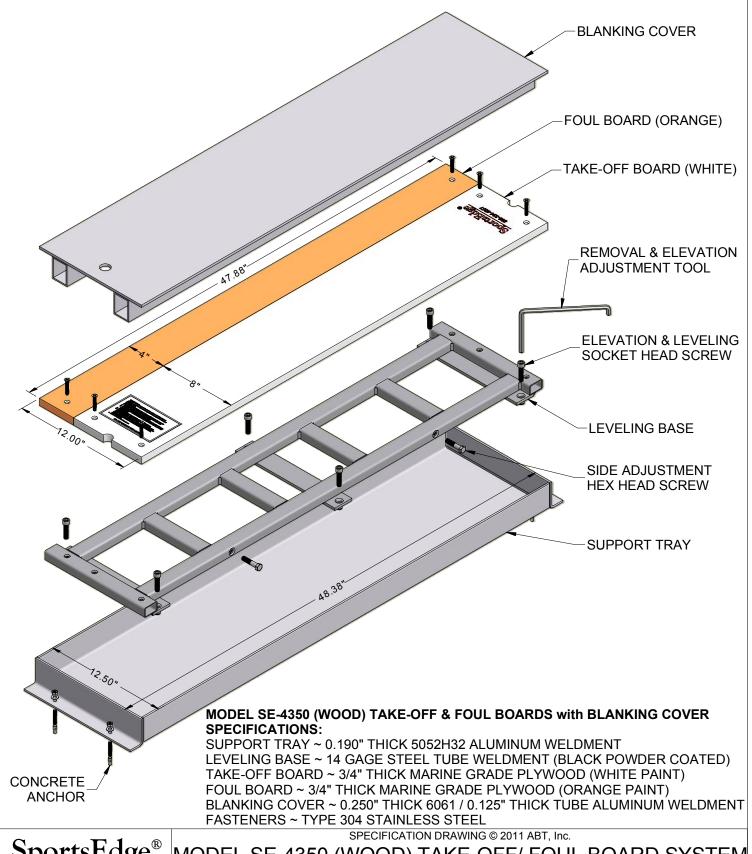

## MODEL SE-4350 (WOOD) TAKE-OFF/ FOUL BOARD SYSTEM with ALUMINUM BLANKING COVER

4350-Spec-00 4350-Spec FILE:

Proprietary rights of ABT, Inc. are included in the information disclosed herein. The recipient, by accepting this document, agrees that neither this document nor the information disclosed herein nor any part thereof shall be copied, reproduced or transferred to others for manufacturing or for any other purpose except as specifically authorized in writing by ABT, Inc.