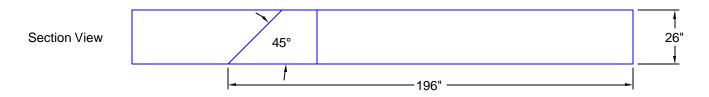

Overall size: 19'-9" x 20'-2" x 26"

Overall size metric: 6.02m x 6.15m x 0.66m

(3) Base units: 6'-7" x 12'-9" x 26" (2) Front Slant units: 8'-3" x 7'-5" x 26"

Shown with top cover removed to reveal layout of base units.