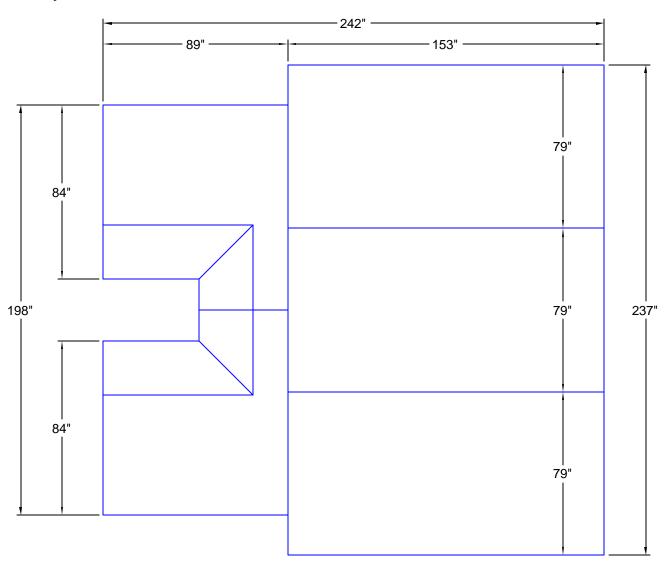

Overall size: 19'-9" x 20'-2" x 26"

Overall size metric: 6.02m x 6.15m x 0.66m

(3) Base units: 6'-7" x 12'-9" x 26" (2) Front Slant units: 8'-3" x 7'-5" x 26"

Shown with top cover removed to reveal layout of base units.