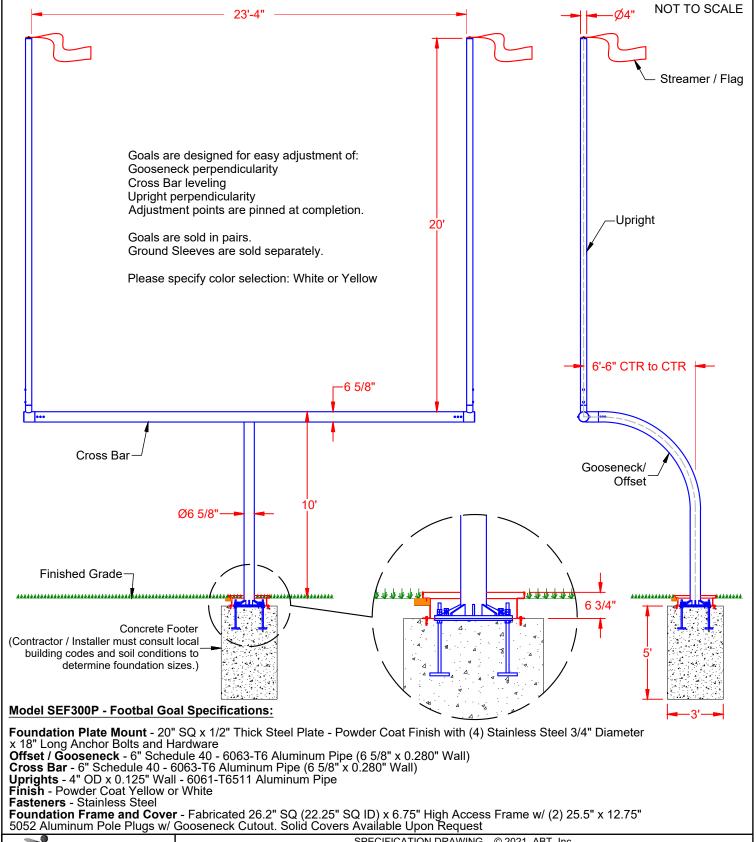

## HIGH SCHOOL FOOTBALL GOAL GROUND PLATE, 6.5' OFFSET, 20' UPRIGHT

P.O. Box 837 / 259 Murdock Road Troutman, NC 28166

PART:

SEF300P

Proprietary rights of ABT, Inc. are included in the information disclosed herein. The recipient, by accepting this document, agrees that neither this document nor the information disclosed herein nor any part thereof shall be copied, reproduced or transferred to others for manufacturing or for any other purpose except as specifically authorized in writing by ABT, Inc.