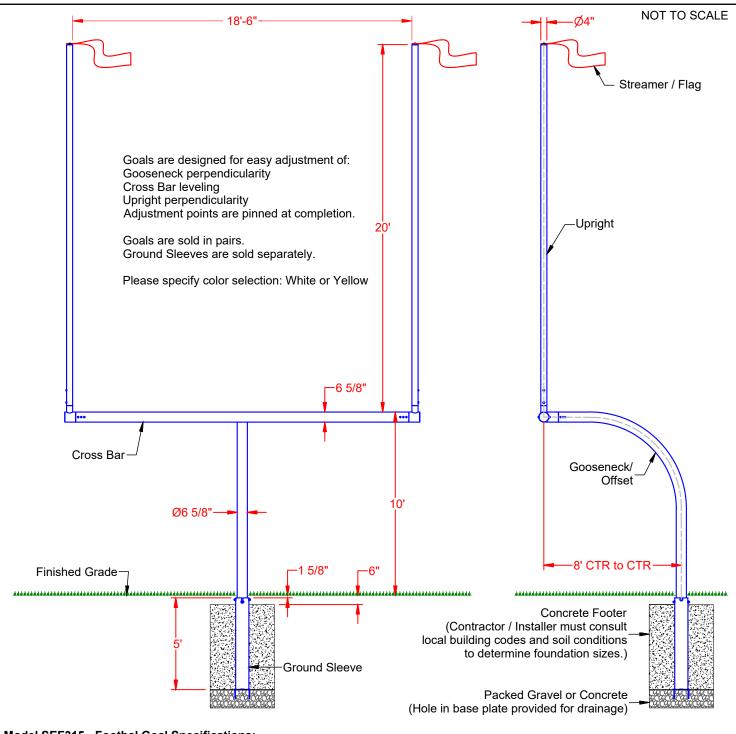

## Model SEF315 - Footbal Goal Specifications:

Ground Sleeve - 8" Schedule 40 Steel Pipe (8 5/8" x 0.322" Wall), Finish - Powder Coated Gray Offset / Gooseneck - 6" Schedule 40 - 6063-T6 Aluminum Pipe (6 5/8" x 0.280" Wall) Cross Bar - 6" Schedule 40 - 6063-T6 Aluminum Pipe (6 5/8" x 0.280" Wall)

Uprights - 4" OD x 0.125" Wall - 6061-T6511 Aluminum Pipe

Finish - Powder Coat Yellow or White

Fasteners - Stainless Steel

A Division of ABT, Inc. P.O. Box 837 / 259 Murdock Road Troutman, NC 28166 (800) 334-6057

## **COLLEGIATE FOOTBALL GOAL** GROUND SLEEVE, 8' OFFSET, 20' UPRIGHT

RFV: 01 **SEF315** PART:

Proprietary rights of ABT, Inc. are included in the information disclosed herein. The recipient, by accepting this document, agrees that neither this document nor the information disclosed herein nor any part thereof shall be copied, reproduced or transferred to others for manufacturing or for any other purpose except as specifically authorized in writing by ABT, Inc.