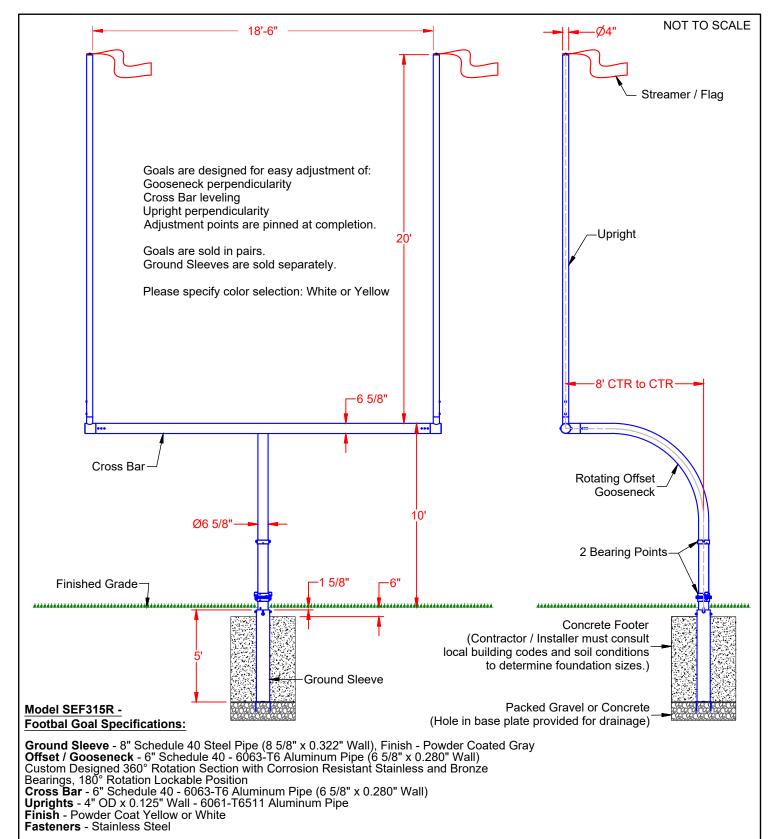

## COLLEGIATE FOOTBALL GOAL GROUND SLEEVE, 8' OFFSET, 20' UPRIGHT, ROTATING

PART: SEF315R REV: 01 05/28/2021

Proprietary rights of ABT, Inc. are included in the information disclosed herein. The recipient, by accepting this document, agrees that neither this document nor the information disclosed herein nor any part thereof shall be copied, reproduced or transferred to others for manufacturing or for any other purpose except as specifically authorized in writing by ABT, Inc.