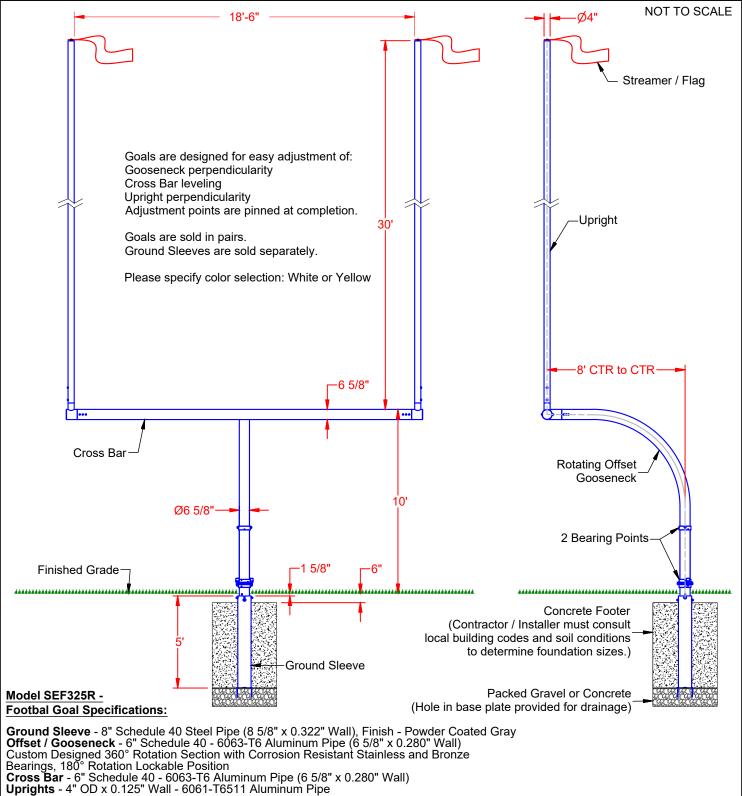

## COLLEGIATE FOOTBALL GOAL GROUND SLEEVE, 8' OFFSET, 30' UPRIGHT, ROTATING

SEF325R PART:

Proprietary rights of ABT, Inc. are included in the information disclosed herein. The recipient, by accepting this document, agrees that neither this document nor the information disclosed herein nor any part thereof shall be copied, reproduced or transferred to others for manufacturing or for any other purpose except as specifically authorized in writing by ABT, Inc.