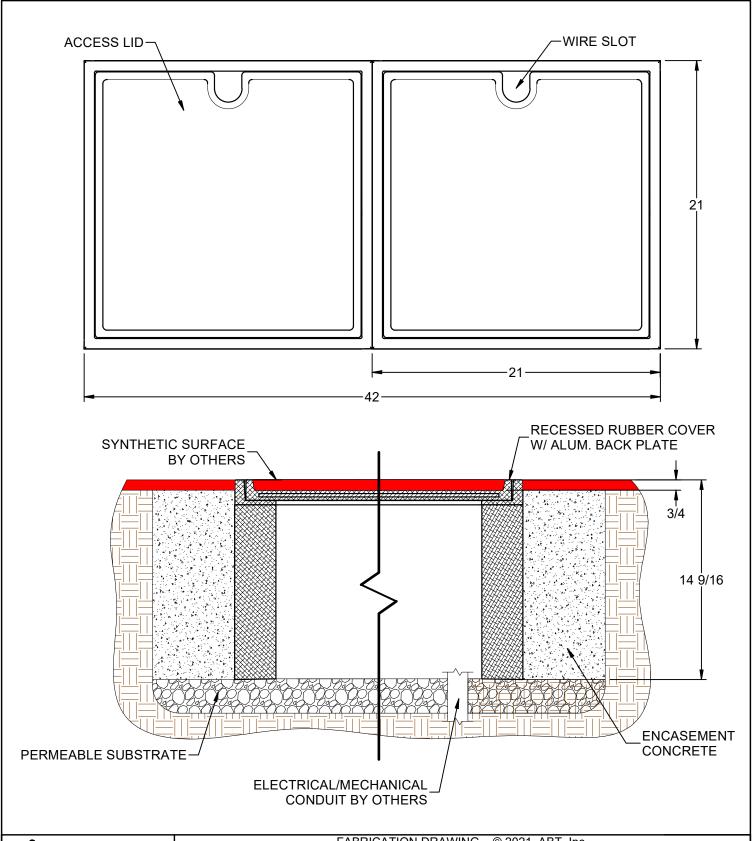

## TRACK SURFACED 42" L X 21" W X 14 - 9/16" H FLEXCONNECT DOUBLE UTILITY VAULT

SEF982D PART:

**REV: 00** 6/3/2022

Proprietary rights of ABT, Inc. are included in the information disclosed herein. The recipient, by accepting this document, agrees that neither this document nor the information disclosed herein nor any part thereof shall be copied, reproduced or transferred to others for manufacturing or for any other purpose except as specifically authorized in writing by ABT, Inc.