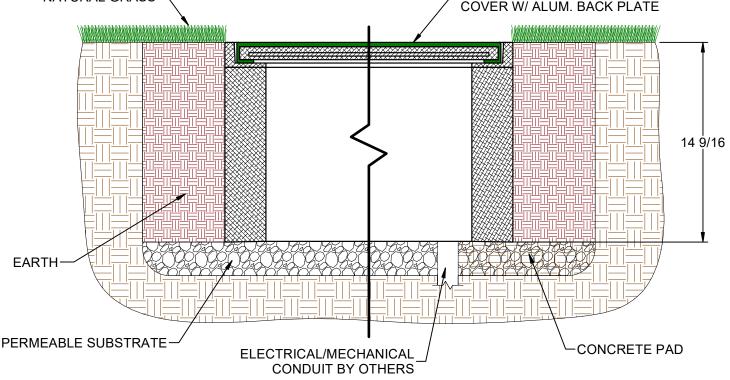

## FACTORY WRAPPED 42" L X 21" W X 14 - 9/16" H FLEXCONNECT DOUBLE UTILITY VAULT

P.O. Box 837 / 259 Murdock Road Troutman, NC 28166 (800) 334-6057

PART:

SEF983D

REV: 00 6/3/2022

Proprietary rights of ABT, Inc. are included in the information disclosed herein. The recipient, by accepting this document, agrees that neither this document nor the information disclosed herein nor any part thereof shall be copied, reproduced or transferred to others for manufacturing or for any other purpose except as specifically authorized in writing by ABT, Inc.