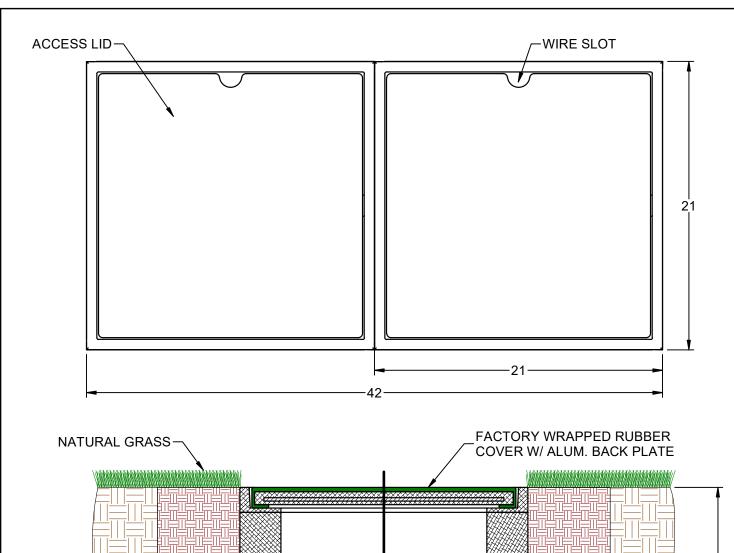

## FACTORY WRAPPED 42" L X 21" W X 14 - 9/16" H FLEXCONNECT DOUBLE UTILITY VAULT

P.O. Box 837 / 259 Murdock Road Troutman, NC 28166 (800) 334-6057

PART:

SEF983D

REV: 00 6/3/2022

Proprietary rights of ABT, Inc. are included in the information disclosed herein. The recipient, by accepting this document, agrees that neither this document nor the information disclosed herein nor any part thereof shall be copied, reproduced or transferred to others for manufacturing or for any other purpose except as specifically authorized in writing by ABT, Inc.