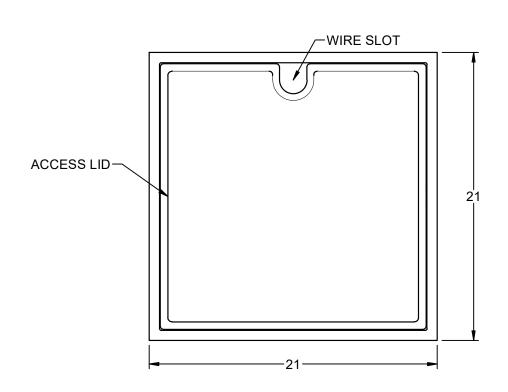

P.O. Box 837 / 259 Murdock Road

Troutman, NC 28166

(800) 334-6057

FABRICATION DRAWING © 2021 ABT, Inc.

TRACK SURFACED 21" L X 21" W X 14 - 9/16" H FLEXCONNECT UTILITY VAULT

PART:

SEFLEXFCT

REV: 00 5/2/2023