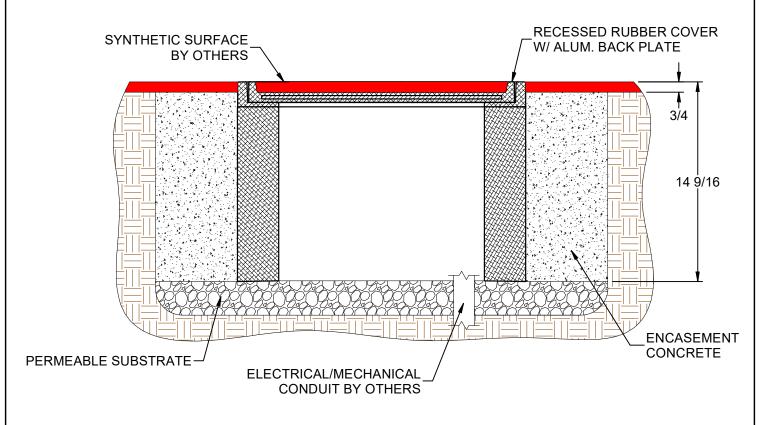

P.O. Box 837 / 259 Murdock Road

Troutman, NC 28166

(800) 334-6057

FABRICATION DRAWING © 2021 ABT, Inc.

TRACK SURFACED 21" L X 21" W X 14 - 9/16" H FLEXCONNECT UTILITY VAULT

PART:

SEFLEXFCT

REV: 00 5/2/2023