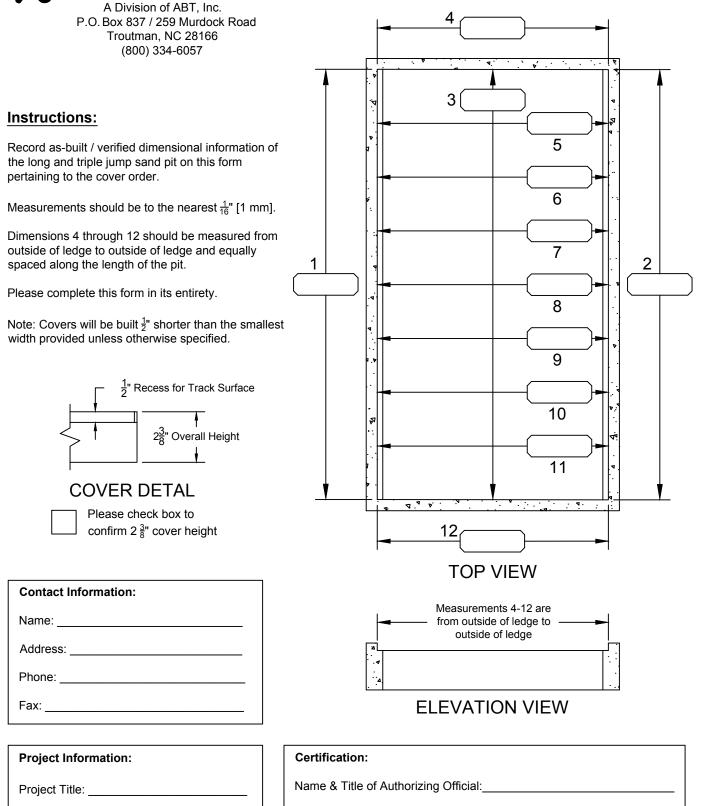

## DIMENSIONAL CERTIFICATION FORM SEPC.RL LONG AND TRIPLE JUMP SAND PIT

Signature: \_\_\_\_\_ Date: \_\_\_\_\_