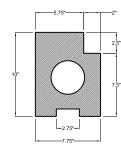

PART # SEFLEXLJ3A (SECTION "A" - QTY. X6)

PART # SEFLEXLJ3B

(SECTION "B" - QTY. X6)

PART # SEFLEXLJ2 (SECTION "C" - QTY. X2)

## INCLUDED WITH KIT:

- (2) PRE-FABRICATED RIGHT CORNERS (PART # SEFLEXLJ3RC)
- (2) PRE-FABRICATED LEFT CORNERS (PART # SEFLEXLJ3LC)
- (6) CURB SECTION "A",  $1\frac{5}{8}$ " LEDGE (PART # SEFLEXLJ3A)
- (6) CURB SECTION "B", 1  $\frac{5}{8}$ " LEDGE / 2  $\frac{1}{2}$ " LEDGE (PART # SEFLEXLJ3B)
- (2) CURB SECTION "C",  $2\frac{1}{2}$ " LEDGE (PART # SEFLEXLJ2)
- (14) FIBERGLASS SAND CATCHER GRATE, 1M EACH (PART # SESCFG)
- (14) FLEXEDGE SAND CATCHER MAT, 1M EACH (PART # SEFLEXSCM)
- (18) 18" REBAR ANCHORS (PART # SEFLEXA18)
- (10) ADHESIVE TUBES (PART # SELEXBST)
- (3) UV TOP COAT (PART # SEFLEXTC)