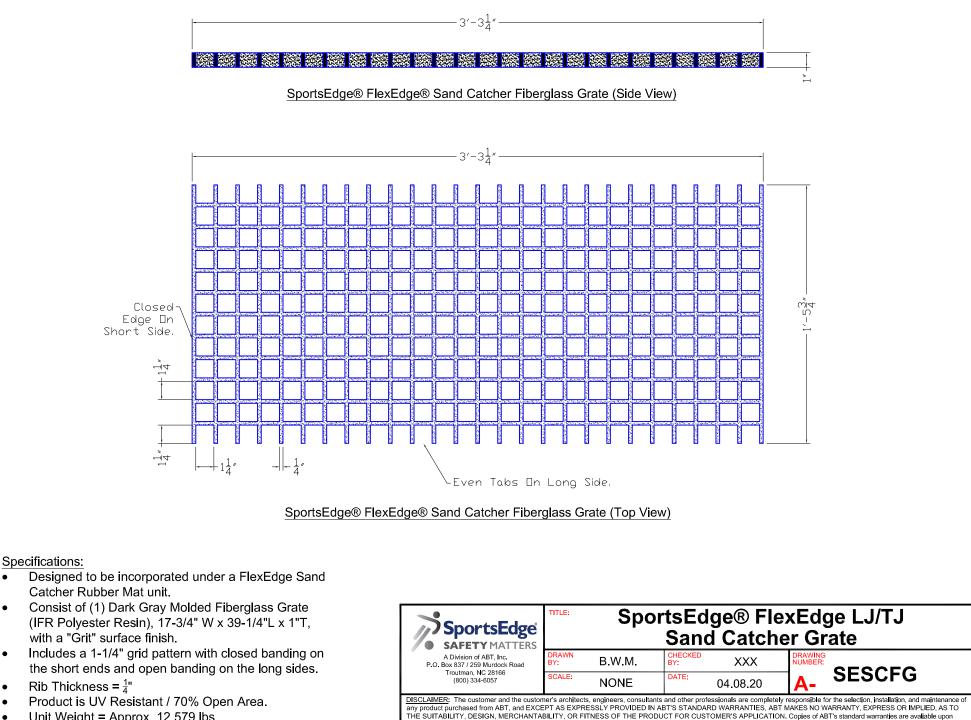

request.

Unit Weight = Approx. 12.579 lbs.

•

Proprietary right of ABT, Inc. are included in the information disclosed herein. The recipient, by accepting this document, agrees that neither this document nor the information disclosed herein nor any part thereof shall be copied, reproduced or transferred to others for manufacturing or for any other purpose except as specifically authorized in writing by ABT. Inc.