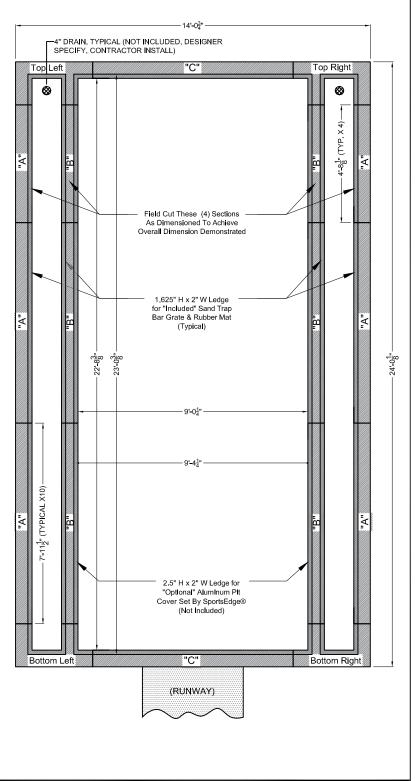

## FlexEdge<sup>TM</sup> Rubber Long Jump Pit Curb System w/ Side Sand Catchers, 23' (Aluminum Sand Pit Cover Sold Separately)

## INCLUDED WITH KIT:

- (2) PRE-FABRICATED RIGHT CORNERS (PART # SEFLEXLJ3RC)
- (2) PRE-FABRICATED LEFT CORNERS (PART # SEFLEXLJ3LC)
- (6) CURB SECTION "A",  $1\frac{5}{8}$ " LEDGE (PART # SEFLEXLJ3A)
- (6) CURB SECTION "B", 1  $\frac{5}{8}$ " LEDGE / 2  $\frac{1}{2}$ " LEDGE (PART # SEFLEXLJ3B)
- (2) CURB SECTION "C",  $2\frac{1}{2}$ " LEDGE (PART # SEFLEXLJ2)
- (14) FIBERGLASS SAND CATCHER GRATE, 1M EACH (PART # SESCFG)
- (14) FLEXEDGE SAND CATCHER MAT, 1M EACH (PART # SEFLEXSCM)
- (18) 18" REBAR ANCHORS (PART # SEFLEXA18)
- (10) ADHESIVE TUBES (PART # SELEXBST)
- (3) UV TOP COAT (PART # SEFLEXTC)