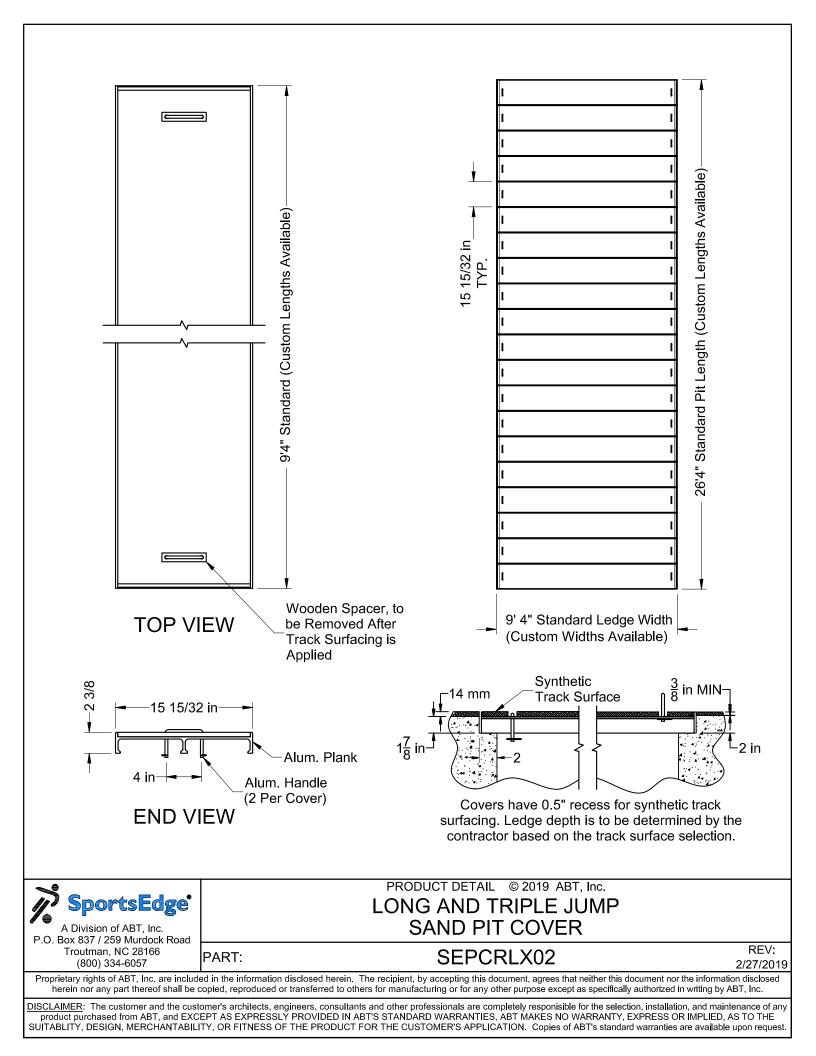

ther this document nor the information disclosed hereIn nor any part thereof shall be copied, reproduced or transferred to others for manufacturing or for any other purpose except as specifically authorized in writing by ABT, Inc. |                                                |        |                |          |                    |                                     |



request.

Unit Weight = Approx. 12.579 lbs.

•

Proprietary right of ABT, Inc. are included in the information disclosed herein. The recipient, by accepting this document, agrees that neither this document nor the information disclosed herein nor any part thereof shall be copied, reproduced or transferred to others for manufacturing or for any other purpose except as specifically authorized in writing by ABT. Inc.





Location:

## DIMENSIONAL CERTIFICATION FORM SEPC.RL LONG AND TRIPLE JUMP SAND PIT

Signature: \_\_\_\_\_ Date: \_\_\_\_\_