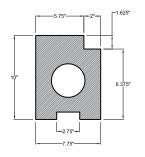

PART # SEFLEXLJ3A (SECTION "A" - QTY. X6)

PART # SEFLEXLJ3B

(SECTION "B" - QTY. X6)

PART # SEFLEXLJ2 (SECTION "C" - QTY. X2)

## INCLUDED WITH KIT:

- (2) PRE-FABRICATED RIGHT CORNERS (PART # SEFLEXLJ3RC)
- (2) PRE-FABRICATED LEFT CORNERS (PART # SEFLEXLJ3LC)
- (6) CURB SECTION "A",  $1\frac{5}{8}$ " LEDGE (PART # SEFLEXLJ3A)
- (6) CURB SECTION "B", 1  $\frac{5}{8}$ " LEDGE / 2  $\frac{1}{2}$ " LEDGE (PART # SEFLEXLJ3B)
- (2) CURB SECTION "C",  $2\frac{1}{2}$ " LEDGE (PART # SEFLEXLJ2)
- (14) FIBERGLASS SAND CATCHER GRATE, 1M EACH (PART # SESCFG)
- (14) FLEXEDGE SAND CATCHER MAT, 1M EACH (PART # SEFLEXSCM)
- (18) 18" REBAR ANCHORS (PART # SEFLEXA18)
- (10) ADHESIVE TUBES (PART # SELEXBST)
- (3) UV TOP COAT (PART # SEFLEXTC)