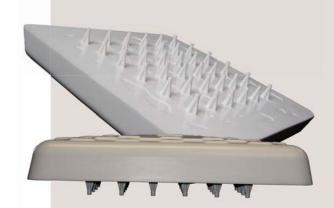

## T Series Soft Touch® for Turf

Soft Touch® bases are molded from durable cut resistant polyurethane. Made in the USA, our bases are designed to flex and absorb as a player slides into base. When enough force is applied, as in the case of uncontrolled slides, the base will release from the turf - minimizing the potential for player injuries. Proven over 20 years of play, Soft Touch® bases outperform standard bases and are fully warranted against failure due to defective materials for one full year.

Soft Touch® for Turf is designed for use on synthetic playing fields. Our unique design requires no mounting system and sits securely on the synthetic turf. Easy to install, Soft Touch® for Turf can remain in-ground year round or set up for game-time.