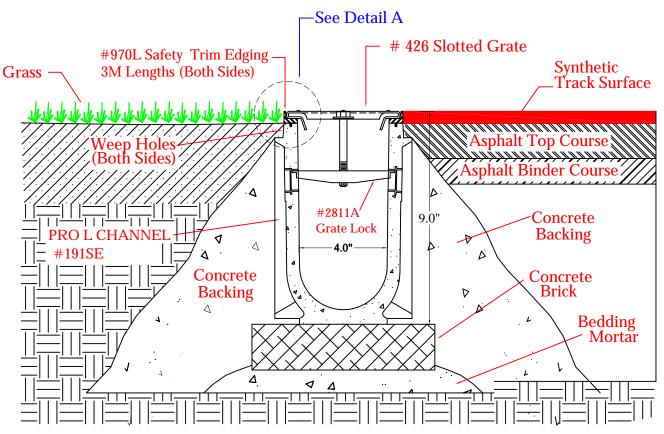

## SE426 SPORTSEDGE® PRO Channel Drain

Track Surface to Grass

NO SCALE

Proprietary right of ABT, Inc. are included in the information disclosed herein. The recipient, by accepting this document, agrees that neither this document nor the information disclosed herein nor any part thereof shall be copied, reproduced or transferred to others for manufacturing or for any other purpose except as specifically authorized in writing by ABT, Inc..

## TITLE: SE#191 PRO Channel Drain w/ 426 Grate

DRAWN CC CHECKED DRAWING NUMBER: SCALE: N.T.S. DATE: 12/18/06 SE426-13

DISCLAIMER: The customer and the customer's architects, engineers, consultants and other professionals are completely responsible for the selection, installation, and maintenance of any product purchased from ABT, and EXCEPT AS EXPRESSLY PROVIDED IN ABT'S STANDARD WARRANTIES, ABT MAKES NO WARRANTY, EXPRESS OR IMPLIED, AS TO THE SUITABILITY, DESIGN, MERCHANTABILITY, OR FITNESS OF THE PRODUCT FOR CUSTOMER'S APPLICATION. Copies of ABT's standard warranties are available upon request.