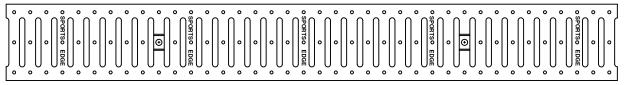

SE #426 SportsEdge Galvanized Steel Slotted Grate - 1 METER



## SE426 SPORTSEDGE® PRO Channel Drain

Track Surface to Grass

NO SCALE



Proprietary right of ABT, Inc. are included in the information disclosed herein. The recipient, by accepting this document, agrees that neither this document nor the information disclosed herein nor any part thereof shall be copied, reproduced or transferred to others for manufacturing or for any other purpose except as specifically authorized in writing by ABT, Inc..

## **SportsEdge**

A Division of ABT, Inc.
P.O. Box 837 \* 259 Murdock Road
Troutman, NC 28166
800-334-6057

## TITLE: SE#191 PRO Channel Drain w/ 426 Grate

DRAWN CC CHECKED DRAWING NUMBER: SCALE: N.T.S. DATE: 12/18/06 SE426-13

DISCLAIMER: The customer and the customer's architects, e