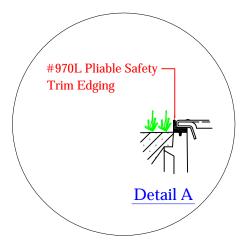

## SE426 SPORTSEDGE® PRO Channel Drain

Track Surface to Grass

NO SCALE

Proprietary right of ABT, Inc. are included in the information disclosed herein. The recipient, by accepting this document, agrees that neither this document nor the information disclosed herein nor any part thereof shall be copied, reproduced or transferred to others for manufacturing or for any other purpose except as specifically authorized in writing by ABT, Inc..