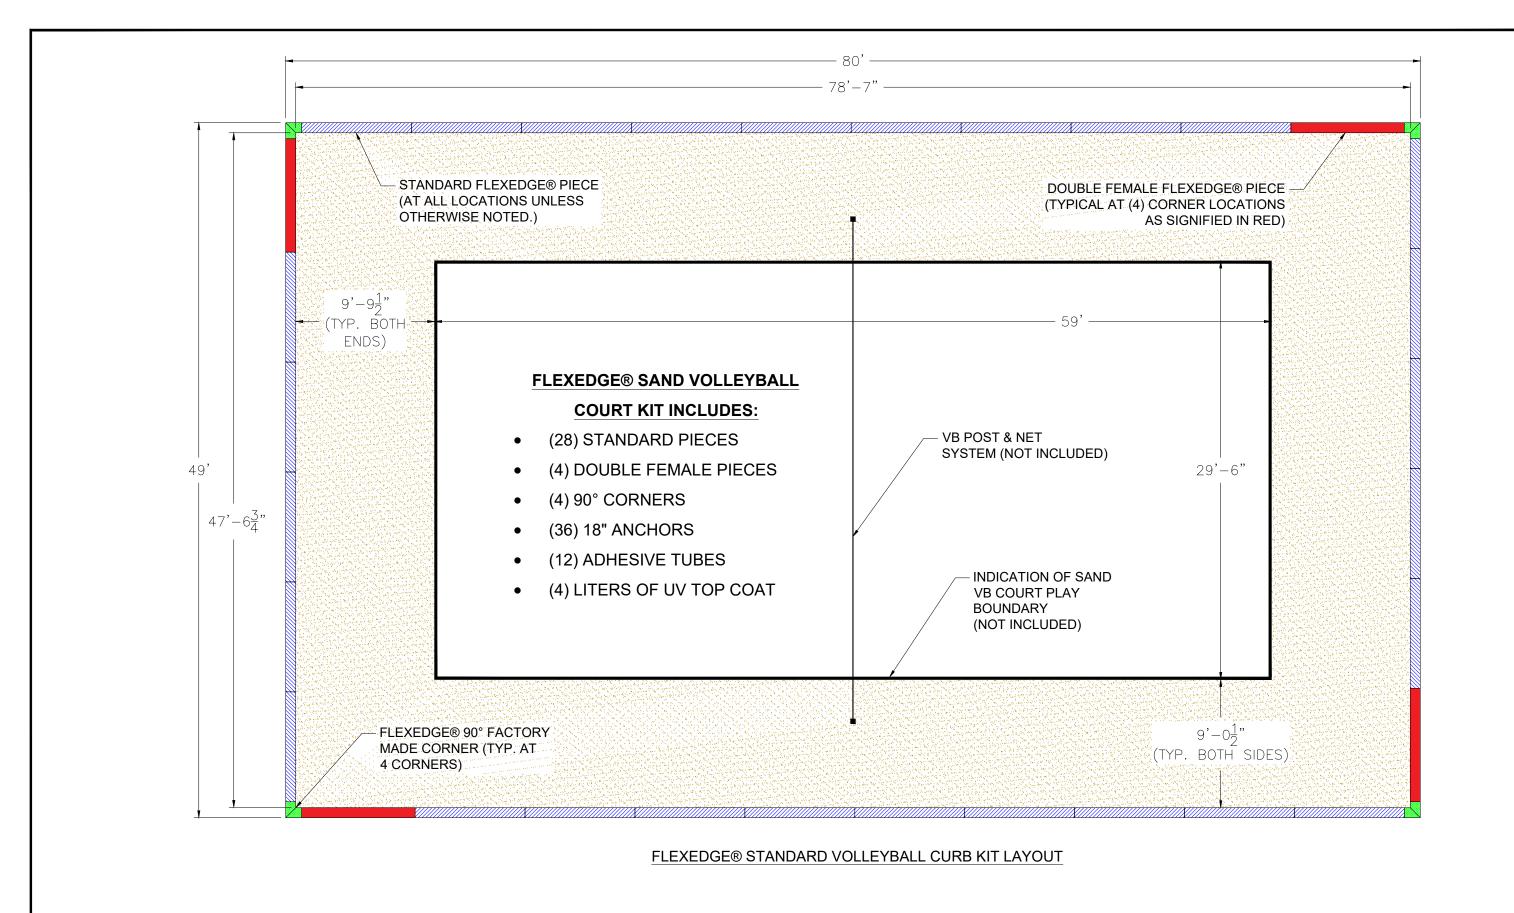

## FLEXEDGE® STANDARD VOLLEYBALL COURT

| AWN<br>: | b.w.m. | CHECKED<br>BY: |          |
|----------|--------|----------------|----------|
| ALE:     | n.t.s  | DATE:          | 01.07.22 |

**SEFLEX-VBC-ST** 