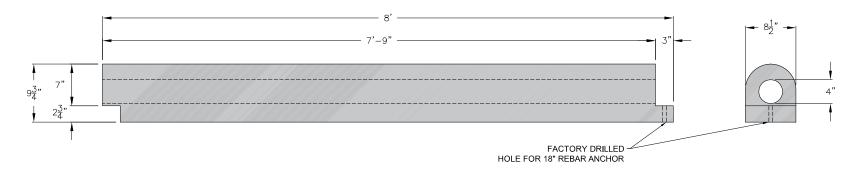

transferred to others for manufacturing or for any other purpose except as specifically authorized in writing by ABT, Inc..



Troutman, NC 28166 (800) 334-6057

### LE: FLEXEDGE® VOLLEYBALL CURB SECTION

SCALE: n.t.s DATE: 03.19.21

DRAWING NUMBER:

**SEFLEXVBC-SEC** 

DISCLAIMER: The customer and the customer's architects, engineers, consultants and other professionals are completely responsible for the selection, installation, and maintenance of any product purchased from ABT, and EXCEPT AS EXPRESSLY PROVIDED IN ABT'S STANDARD WARRANTIES, ABT MAKES NO WARRANTY, EXPRESS OR IMPLIED, AS TO THE SUITABILITY, DESIGN, MERCHANTABILITY, OR FITNESS OF THE PRODUCT FOR CUSTOMER'S APPLICATION. Copies of ABT's standard warranties are available upon request.



#### FLEXEDGE® VOLLEYBALL CURB CORNER



#### STANDARD FLEXEDGE® VOLLEYBALL CURB



#### CUSTOM FLEXEDGE® VOLLEYBALL CURB

Proprietary rights of ABT, Inc. are included in the information disclosed herein. The recipient, by accepting this document, agrees that neither this document nor the information disclosed herein nor any part thereof shall be copied, reproduced or transferred to others for manufacturing or for any other purpose except as specifically authorized in writing by ABT, Inc..



# TITLE: FLEXEDGE® VOLLEYBALL CURB DETAIL

| DRAWN        | CHECKED        | DRAWING |
|--------------|----------------|---------|
| BY: b.w.m.   | BY:            | NUMBER: |
| SCALE: n.t.s | DATE: 03.19.21 |         |

DISCLAIMER: The customer and the customer's architects, engineers, consultants and other professionals are completely res