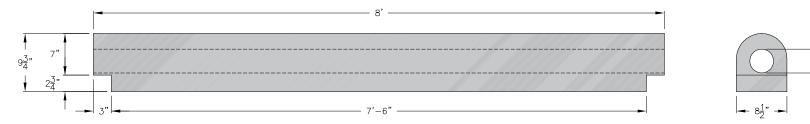

### LE: FLEXEDGE® VOLLEYBALL CURB SECTION

SCALE: n.t.s DATE: 03.19.21

DRAWING NUMBER:

**SEFLEXVBC-SEC** 

DISCLAIMER: The customer and the customer's architects, engineers, consultants and other professionals are completely responsible for the selection, installation, and maintenance of any product purchased from ABT, and EXCEPT AS EXPRESSLY PROVIDED IN ABT'S STANDARD WARRANTIES, ABT MAKES NO WARRANTY, EXPRESS OR IMPLIED, AS TO THE SUITABILITY, DESIGN, MERCHANTABILITY, OR FITNESS OF THE PRODUCT FOR CUSTOMER'S APPLICATION. Copies of ABT's standard warranties are available upon request.

#### STANDARD FLEXEDGE® VOLLEYBALL CURB