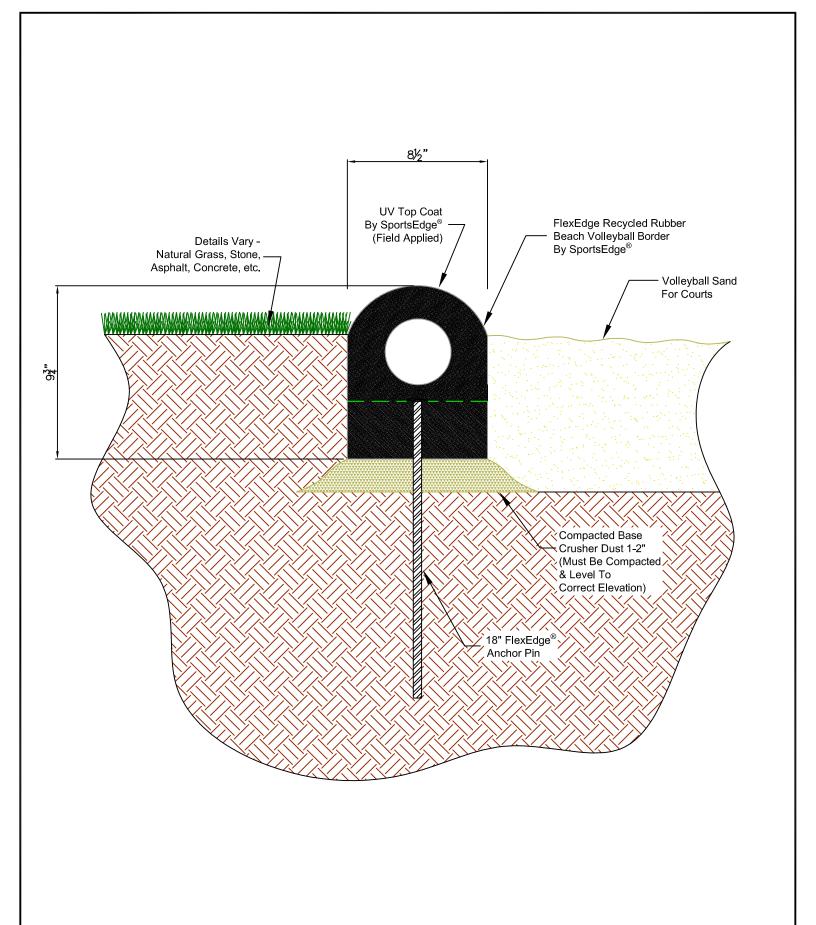

### LE: FLEXEDGE® VOLLEYBALL CURB SECTION

SCALE: n.t.s DATE: 03.19.21

DRAWING NUMBER:

**SEFLEXVBC-SEC** 

DISCLAIMER: The customer and the customer's architects, engineers, consultants and other professionals are completely responsible for the selection, installation, and maintenance of any product purchased from ABT, and EXCEPT AS EXPRESSLY PROVIDED IN ABT'S STANDARD WARRANTIES, ABT MAKES NO WARRANTY, EXPRESS OR IMPLIED, AS TO THE SUITABILITY, DESIGN, MERCHANTABILITY, OR FITNESS OF THE PRODUCT FOR CUSTOMER'S APPLICATION. Copies of ABT's standard warranties are available upon request.