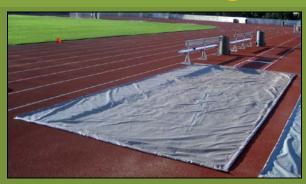

### Landing Zone<sup>™</sup> PIT COVERS

Steel chain in edge hem all around keeps these covers in place, even in high winds. Custom sized to fit your pit. Landing Zone covers are available in two fabrics:

- VIPOL® Matrix Material: Virtually tear-proof mesh KEEPS CHILDREN & ANIMALS OUT, but allows rain to drain thru and pit to dry out. Eliminates pooling. Available in 15 standard colors.
- Solid Vinyl-Polyester: Keeps rain, animals, etc. out. Std. color is Forest Green; others available.