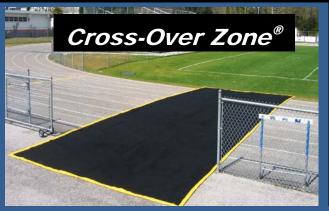

# TRACK PROTECTORS

Tough geotextile fabric resists and cushions against cleats, but rain drains thru.

Vinyl edging with steel chain inserted all around keeps units in place, virtually wind-proof, without stakes. Bench Zone units are designed for tracks that fit tightly around football fields. Cross-Over Zone units allow teams, people, and vehicles to cross without damaging modern track surfaces. EASY TO INSTALL & REMOVE. Edgings in Gold, White, or Custom Color. Multi-color imprinting can be overlaid. *QUICK SHIPMENT* Standard Sizes: *Bench Zone*: 15' deep x 75', 100', 125', or 150'. *Cross-Over Zone*: 7.5' or 15' wide x 30', 40', or 50' length CUSTOM SIZES AND SHAPES AVAILABLE.