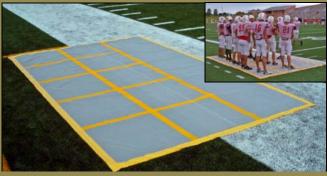

## Huddle Zone<sup>™</sup> SPECIAL TEAMS MAT

#### FEWER PENALTIES & LOST TIMEOUTS Cleat-proof VIPOL® Matrix Material with steel chain in vinyl-wrapped edging. Just lay this wind-proof mat on turf or over bench tarp. 3" wide screened-on gold stripes on light grey fabric clearly marks a 3' square for each special team player, plus wide front section for captain and coach. Size: 9' x 15' Wt.: 46 lbs.