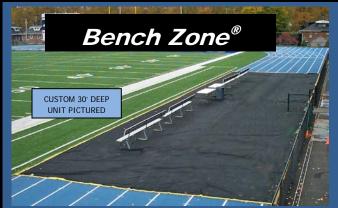

# TRACK PROTECTORS

Tough geotextile fabric resists and cushions against cleats, but rain drains thru.

Vinyl edging with steel chain inserted all around keeps units in place, virtually wind-proof, without stakes. Bench Zone units are designed for tracks that fit tightly around football fields. Cross-Over Zone units allow teams, people, and vehicles to cross without damaging modern track surfaces. EASY TO INSTALL & REMOVE. Edgings in Gold, White, or Custom Color. Multi-color imprinting can be overlaid. *QUICK SHIPMENT* Standard Sizes: *Bench Zone*: 15' deep x 75', 100', 125', or 150'. *Cross-Over Zone*: 7.5' or 15' wide x 30', 40', or 50' length CUSTOM SIZES AND SHAPES AVAILABLE.

PROTECTING TRACKS AT MANY HUNDREDS OF HIGH SCHOOLS AND COLLEGES.